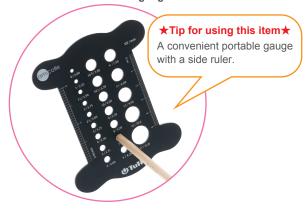

ART. NAME : KNITTING NEEDLE GAUGE Package size : 89mm×130mm×1mm

**★Tip for using this item★**You can also use it as a wool bobbin.

•The size of a knitting needle can be measured by inserting the needle into a hole in the gauge.