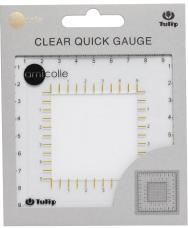

#### **CLEAR QUICK GAUGE**

•It is a square gauge ruler that measures number of stitches. It is easy to count the stitches by placing it over the knit because of its transparency. It is convenient and easy to carry.