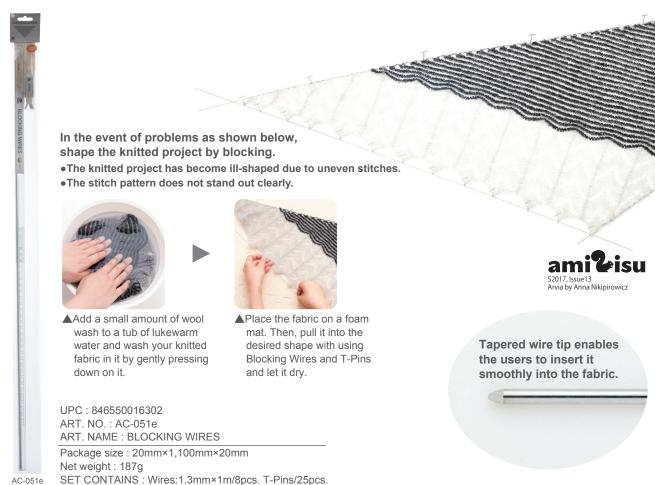

#### **BLOCKING WIRES**

•The beautiful finish will surely fascinate you. A set of wires and pins to shape the knitted project into the desired size. This product is particularly recommended for openwork knitting.

#### **BLOCKING WIRES Short**

AC-051e

• After washing the knitted fabric, pull it into the desired shape by using Blocking Wires Short and pins and then let it dry. In this way, you can make the stitch pattern stand out more clearly.

Weave Blocking Wires Short in and out of the edge stitches to stretch the fabric to the desired size.

UPC: 846550017200 ART. NO.: AC-059e

ART. NAME: BLOCKING WIRES Short Package size: 75mm×610mm×20mm

Net weight: 65g

SET CONTAINS: Wires 0.8mm×50cm/8pcs.

Use pins to hold the inserted Blocking Wires Short in place, and leave the fabric until it is completely dry.