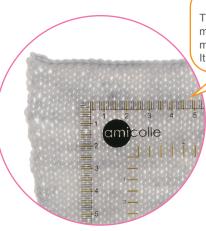

#### **★**Tip for using this item★

The inner circumference of the ruler measures 5cm, the outer circumference measures 10cm.

It is useful for counting number of stitches.

#### **★**Tip for using this item★

The yellow colored scale is visible on the knit of any kind of color.