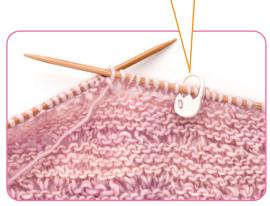

#### STITCH MARKERS (PIN)

•Using different colors for different rows makes it easy to count the number of rows.

#### **★**Tip for using this item★

Placing the STITCH MARKERS (PIN) once every 10 rows makes it easy to count the number of rows.

•STITCH MARKERS (PIN) can also be used as stitch markers.

•These round-nose locking stitch markers are specially designed to not split the yarn while you easily pick up.