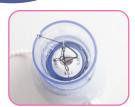

### i-cord KNITTER Easy! Fun! Let's make original items with i-cord KNITTER

AC-050e

UPC: 846550016180 ART. NO.: AC-050e ART. NAME: i-cord KNITTER

Package size: 140mm×268mm×58mm Net weight: 321g SET CONTAINS: i-cord KNITTER, Weight, Crochet Hook (2.20mm) Ideal Yarns: Baby yarn, Sport yarn, Cotton crochet thread, Metalic yarn,

#### Yarn-Knit

①Pull yarn out of the ball.

Thread it through the lower guide, over the upper guide and down through the tube.

③ Continue turning the handle until the third hook catches the yarn. Then, continue turning the handle, pushing the yarn behind the fourth hook and continue turning the handle until the first hook catches the yarn again.

②Turn the handle clockwise until the first hook catches the yarn. Push the yarn behind the second hook using the crochet hook.

④Remember to hang down the weight. Continue turning the handle slowly, and make it sure that every hook catches the yarn.