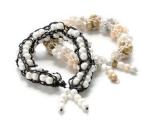

handle clockwise until the first hook catches the yarn. Push the yarn behind the second hook using the crochet hook.



④Remember to hang down the weight. Continue turning the handle slowly, and make it sure that every hook catches the yarn.

#### Bead-Knit



①String all the beads in advance. Feed it into only the upper guide and down through the tube. By the same procedure ①-④ of Yarn-Knit, knitting 1-2 rounds without beads.



②Start adding the beads. As shown in the above figure, loop the thread around the first hook. Then, slide a bead between the first and second hook before looping the thread around the second hook. Hooking the second, slide a bead and hooking the third. Continue to bead-knit rows in this manner until your beaded cord has reached the desired length.



Wool letter



Beaded bracelets



Coaster



#### **BLOCKING WIRES**

•The beautiful finish will surely fascinate you. A set of wires and pins to shape the knitted project into the desired size. This product is particularly recommended for openwork knitting.



#### **BLOCKING WIRES Short**

AC-051e

• After washing the knitted fabric, pull it into the desired shape by using Blocking Wires Short and pins and then let it dry. In this way, you can make the stitch pattern stand out more clearly.







Weave Blocking Wires Short in and out of the edge stitches to stretch the fabric to the desired size.

UPC: 846550017200 ART. NO.: AC-059e

ART. NAME: BLOCKING WIRES Short Package size: 75mm×610mm×20mm

Net weight: 65g

SET CONTAINS: Wires 0.8mm×50cm/8pcs.



Use pins to hold the inserted Blocking Wires Sh