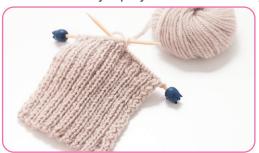

### i-cord KNITTER Easy! Fun! Let's make original items with i-cord KNITTER

AC-050e

UPC: 846550016180 ART. NO.: AC-050e ART. NAME: i-cord KNITTER

Package size: 140mm×268mm×58mm Net weight: 321g SET CONTAINS: i-cord KNITTER, Weight, Crochet Hook (2.20mm) Ideal Yarns: Baby yarn, Sport yarn, Cotton crochet thread, Metalic yarn,

Embroidery thread

- \*Yarn is not included in the set.
- \*Wire cannot be knitted even if it is very fine wire (e.g. artistic wire).
- •It is a user-friendly and stylish knitting tool.
- •You can make many items, including wool letters, accessories and interior decorating items, in an easy and fun way.