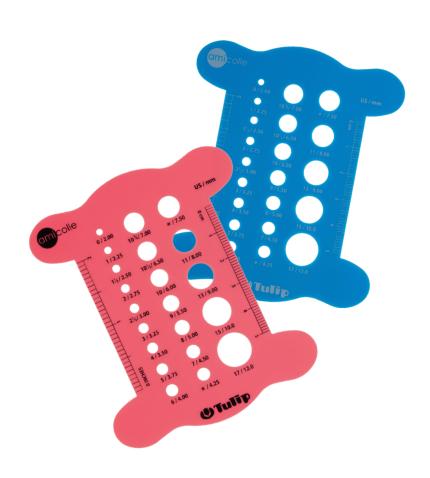

#### KNITTING NEEDLE GAUGE

•This gauge enables you to know the knitting needle size at a glance.

| UPC          | ART. NO. | COLOR  | Net weight |
|--------------|----------|--------|------------|
| 846550016241 | AC-053e  | Navy   | 15g        |
| 846550016258 | AC-054e  | White  | 15g        |
| 846550016265 | AC-055e  | Orange | 15g        |
| 846550016272 | AC-056e  | Pink   | 15g        |
| 846550016289 | AC-057e  | Blue   | 15g        |
| 846550016296 | AC-058e  | Green  | 15g        |

ART. NAME : KNITTING NEEDLE GAUGE Package size : 89mm×130mm×1mm

**★Tip for using this item★**You can also use it as a wool bobbin.

•The size of a knitting needle can be measured by inserting the needle into a hole in the gauge.