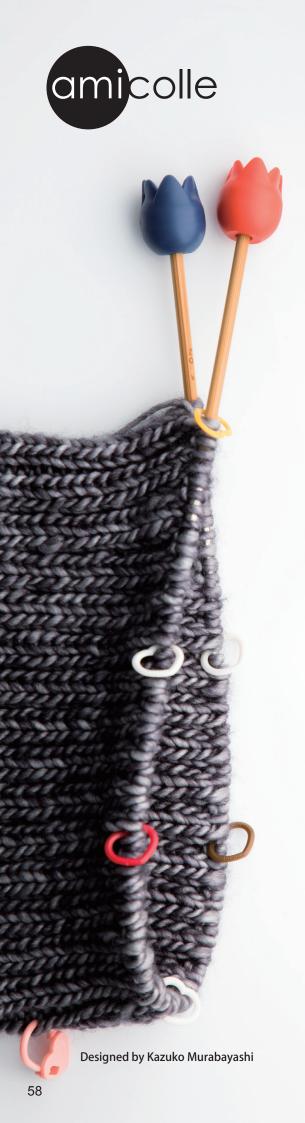

#### STITCH MARKERS

•The variations in color enable knitters to select the color of tools according to the yarn color and change the color of accessories on a stitch-by-stitch basis.

•This slim marker is snag-free and will not widen or distort your stitches.

•This stitch marker is easy to pick up, even off a flat surface.

**★**Tip for using this item①★

Simply slip the stitch marker onto the receiving needle at the location to mark. When circular knitting, placing a marker next to the first stitch of a row makes it easier to count the number of rows.

**★**Tip for using this item②★

When casting on, placing a stitch marker once every 20 or 30 stitches makes it easy to count the number of stitches.

•Inserting a needle into the rounded heart-shaped marker enables you to smoothly pass the marker from one needle to the other.