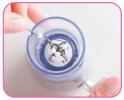

### i-cord KNITTER Easy! Fun! Let's make original items with i-cord KNITTER

AC-050e

UPC: 846550016180 ART. NO.: AC-050e ART. NAME: i-cord KNITTER

Package size: 140mm×268mm×58mm Net weight: 321g SET CONTAINS: i-cord KNITTER, Weight, Crochet Hook (2.20mm) Ideal Yarns: Baby yarn, Sport yarn, Cotton crochet thread, Metalic yarn,

#### Yarn-Knit

①Pull yarn out of the ball.

Thread it through the lower guide, over the upper guide and down through the tube.

③ Continue turning the handle until the third hook catches the yarn. Then, continue turning the handle, pushing the yarn behind the fourth hook and continue turning the handle until the first hook catches the yarn again.

②Turn the handle clockwise until the first hook catches the yarn. Push the yarn behind the second hook using the crochet hook.

④Remember to hang down the weight. Continue turning the handle slowly, and make it sure that every hook catches the yarn.

#### Bead-Knit

①String all the beads in advance. Feed it into only the upper guide and down through the tube. By the same procedure ①-④ of Yarn-Knit, knitting 1-2 rounds without beads.

②Start adding the beads. As shown in the above figure, loop the thread around the first hook. Then, slide a bead between the first and second hook before looping the thread around the second hook. Hooking the second, slide a bead and hooking the third. Continue to bead-knit rows in this manner until your beaded cord has reached the desired length.