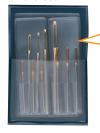

#### **TAPESTRY NEEDLES**

•Extensive size lineup provided by the needle manufacturer. It is possible to select a needle size best suited to the yarn.

| Tapestry needle | Yarn            |                 |  |
|-----------------|-----------------|-----------------|--|
| No.13           | Chunky          | Bulky           |  |
| No.14           | Aran            | Worsted         |  |
| No.15           | Alali           | vvorsteu        |  |
| No.16           | Light DK        | Sport           |  |
| No.17           | 4ply            | Fingering       |  |
| No.18           | 3ply            | Light Fingering |  |
| No.20           | 2ply Lace Weigh |                 |  |
| No.23           | Lace Weight     |                 |  |

| UPC          | ART. NO. | ART. NAME              | SIZE          | pcs./pack | Net weight |
|--------------|----------|------------------------|---------------|-----------|------------|
| 846550014629 | AC-034e  | TAPESTRY NEEDLES No.13 | 2.40mm×70.0mm | 2         | 8g         |
| 846550014636 | AC-035e  | TAPESTRY NEEDLES No.14 | 2.10mm×65.0mm | 3         | 9g         |
| 846550014643 | AC-036e  | TAPESTRY NEEDLES No.15 | 1.81mm×60.0mm | 3         | 8g         |
| 846550014650 | AC-037e  | TAPESTRY NEEDLES No.16 | 1.60mm×60.0mm | 3         | 7g         |
| 846550014667 | AC-038e  | TAPESTRY NEEDLES No.17 | 1.35mm×54.5mm | 3         | 6g         |
| 846550014674 | AC-039e  | TAPESTRY NEEDLES No.18 | 1.24mm×48.5mm | 3         | 6g         |
| 846550014681 | AC-040e  | TAPESTRY NEEDLES No.20 | 1.07mm×45.5mm | 3         | 5g         |
| 846550014698 | AC-041e  | TAPESTRY NEEDLES No.23 | 0.89mm×39.5mm | 3         | 5g         |
|              |          |                        |               |           |            |