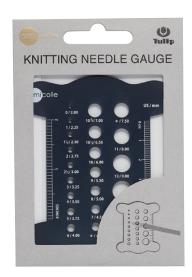

#### KNITTING NEEDLE GAUGE

•This gauge enables you to know the knitting needle size at a glance.

| UPC          | ART. NO. | COLOR  | Net weight |
|--------------|----------|--------|------------|
| 846550016241 | AC-053e  | Navy   | 15g        |
| 846550016258 | AC-054e  | White  | 15g        |
| 846550016265 | AC-055e  | Orange | 15g        |
| 846550016272 | AC-056e  | Pink   | 15g        |
| 846550016289 | AC-057e  | Blue   | 15g        |
| 846550016296 | AC-058e  | Green  | 15g        |

ART. NAME : KNITTING NEEDLE GAUGE Package size : 89mm×130mm×1mm

**★Tip for using this item★**You can also use it as a wool bobbin.

•The size of a knitting needle can be measured by inserting the needle into a hole in the gauge.