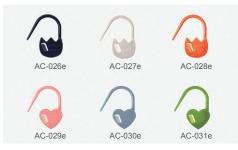

#### STITCH MARKERS (PIN)

•Using different colors for different rows makes it easy to count the number of rows.

#### **★**Tip for using this item★

Placing the STITCH MARKERS (PIN) once every 10 rows makes it easy to count the number of rows.

•STITCH MARKERS (PIN) can also be used as stitch markers.

•These round-nose locking stitch markers are specially designed to not split the yarn while you easily pick up.

**★Tip for using this item★**STITCH MARKERS (PIN) are removable, allowing

| UPC          | ART. NO.                                                                     | ART. NAME                                                                                                            | pcs./pack                                                                                                                                                                                                                                                                                                                                                                                                     | packs/box                                                                                                                                                                                                                                                                                                                                                                                                                                                       | Net weight                                                                                                                                                                                                                                                                                                                                                                                                                                                                                                             |
|--------------|------------------------------------------------------------------------------|----------------------------------------------------------------------------------------------------------------------|---------------------------------------------------------------------------------------------------------------------------------------------------------------------------------------------------------------------------------------------------------------------------------------------------------------------------------------------------------------------------------------------------------------|-----------------------------------------------------------------------------------------------------------------------------------------------------------------------------------------------------------------------------------------------------------------------------------------------------------------------------------------------------------------------------------------------------------------------------------------------------------------|------------------------------------------------------------------------------------------------------------------------------------------------------------------------------------------------------------------------------------------------------------------------------------------------------------------------------------------------------------------------------------------------------------------------------------------------------------------------------------------------------------------------|
| 846550013912 | AC-026e                                                                      | STITCH MARKERS (PIN) (TULIP/Navy)                                                                                    | 7                                                                                                                                                                                                                                                                                                                                                                                                             | 10                                                                                                                                                                                                                                                                                                                                                                                                                                                              | 7g                                                                                                                                                                                                                                                                                                                                                                                                                                                                                                                     |
| 846550013929 | AC-027e                                                                      | STITCH MARKERS (PIN) (TULIP/White)                                                                                   | 7                                                                                                                                                                                                                                                                                                                                                                                                             | 10                                                                                                                                                                                                                                                                                                                                                                                                                                                              | 7g                                                                                                                                                                                                                                                                                                                                                                                                                                                                                                                     |
| 846550013936 | AC-028e                                                                      | STITCH MARKERS (PIN) (TULIP/Orange)                                                                                  | 7                                                                                                                                                                                                                                                                                                                                                                                                             | 10                                                                                                                                                                                                                                                                                                                                                                                                                                                              | 7g                                                                                                                                                                                                                                                                                                                                                                                                                                                                                                                     |
| 846550013943 | AC-029e                                                                      | STITCH MARKERS (PIN) (HEART/Pink)                                                                                    | 7                                                                                                                                                                                                                                                                                                                                                                                                             | 10                                                                                                                                                                                                                                                                                                                                                                                                                                                              | 7g                                                                                                                                                                                                                                                                                                                                                                                                                                                                                                                     |
| 846550013950 | AC-030e                                                                      | STITCH MARKERS (PIN) (HEART/Blue)                                                                                    | 7                                                                                                                                                                                                                                                                                                                                                                                                             | 10                                                                                                                                                                                                                                                                                                                                                                                                                                                              | 7g                                                                                                                                                                                                                                                                                                                                                                                                                                                                                                                     |
| 846550013967 | AC-031e                                                                      | STITCH MARKERS (PIN) (HEART/Green)                                                                                   | 7                                                                                                                                                                                                                                                                                                                                                                                                             | 10                                                                                                                                                                                                                                                                                                                                                                                                                                                              | 7g                                                                                                                                                                                                                                                                                                                                                                                                                                                                                                                     |
|              | 846550013912<br>846550013929<br>846550013936<br>846550013943<br>846550013950 | 846550013912 AC-026e<br>846550013929 AC-027e<br>846550013936 AC-028e<br>846550013943 AC-029e<br>846550013950 AC-030e | 846550013912         AC-026e         STITCH MARKERS (PIN) (TULIP/Navy)           846550013929         AC-027e         STITCH MARKERS (PIN) (TULIP/White)           846550013936         AC-028e         STITCH MARKERS (PIN) (TULIP/Orange)           846550013943         AC-029e         STITCH MARKERS (PIN) (HEART/Pink)           846550013950         AC-030e         STITCH MARKERS (PIN) (HEART/Blue) | 846550013912         AC-026e         STITCH MARKERS (PIN) (TULIP/Navy)         7           846550013929         AC-027e         STITCH MARKERS (PIN) (TULIP/White)         7           846550013936         AC-028e         STITCH MARKERS (PIN) (TULIP/Orange)         7           846550013943         AC-029e         STITCH MARKERS (PIN) (HEART/Pink)         7           846550013950         AC-030e         STITCH MARKERS (PIN) (HEART/Blue)         7 | 846550013912         AC-026e         STITCH MARKERS (PIN) (TULIP/Navy)         7         10           846550013929         AC-027e         STITCH MARKERS (PIN) (TULIP/White)         7         10           846550013936         AC-028e         STITCH MARKERS (PIN) (TULIP/Orange)         7         10           846550013943         AC-029e         STITCH MARKERS (PIN) (HEART/Pink)         7         10           846550013950         AC-030e         STITCH MARKERS (PIN) (HEART/Blue)         7         10 |