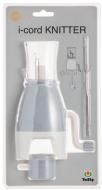

### i-cord KNITTER Easy! Fun! Let's make original items with i-cord KNITTER

AC-050e

UPC: 846550016180 ART. NO.: AC-050e ART. NAME: i-cord KNITTER

Package size: 140mm×268mm×58mm Net weight: 321g SET CONTAINS: i-cord KNITTER, Weight, Crochet Hook (2.20mm) Ideal Yarns: Baby yarn, Sport yarn, Cotton crochet thread, Metalic yarn,

Embroidery thread

- \*Yarn is not included in the set.
- \*Wire cannot be knitted even if it is very fine wire (e.g. artistic wire).
- •It is a user-friendly and stylish knitting tool.
- •You can make many items, including wool letters, accessories and interior decorating items, in an easy and fun way.