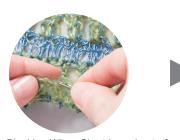

Weave Blocking Wires Short in and out of the edge stitches to stretch the fabric to the desired size.

UPC: 846550017200 ART. NO.: AC-059e

ART. NAME: BLOCKING WIRES Short Package size: 75mm×610mm×20mm

Net weight: 65g

SET CONTAINS: Wires 0.8mm×50cm/8pcs.

Use pins to hold the inserted Blocking Wires Short in place, and leave the fabric until it is completely dry.