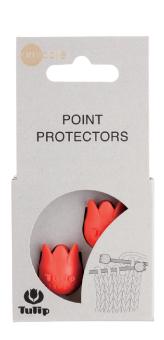

#### **POINT PROTECTORS**

•The point protector has a roll stopper.

•The protectors keep your stitches from slipping off the needle when you put your work down or carry it.

e AC-046e

Package size & Net weight 846550014780 AC-044e POINT PROTECTORS(Small) Pinl 50mm×100mm×18mm 7g 846550014797 AC-045e POINT PROTECTORS(Small) Blue 50mm×100mm×18mm 7g 846550014803 AC-046e POINT PROTECTORS(Small) Green 50mm×100mm×18mm POINT PROTECTORS(Large) Navy 846550014810 AC-047e 50mm×100mm×18mm POINT PROTECTORS(Large) White AC-048e 50mm×100mm×18mm AC-049e POINT PROTECTORS(Large) Orange 50mm×100mm×18mm 9g

ART. NAME: POINT PROTECTORS

 $*\,Small$  size fits : No.0-7  $\,*\,Large$  size fits : No.6-10½

FEATURES:

By putting the point protectors on, double point needles can be used as single point needles with knob. The protectors keep your stitches from slipping off the needle when you put your work down. The protector is light, easy to put on and will not slip off. Tulip-shaped point protectors will not roll off the table, unlike rounded and conical ones.