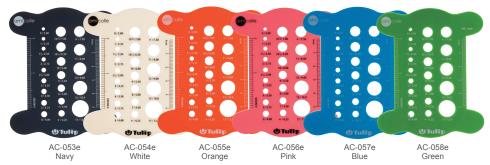

#### KNITTING NEEDLE GAUGE

•This gauge enables you to know the knitting needle size at a glance.

| UPC          | ART. NO. | COLOR  | Net weight |
|--------------|----------|--------|------------|
| 846550016241 | AC-053e  | Navy   | 15g        |
| 846550016258 | AC-054e  | White  | 15g        |
| 846550016265 | AC-055e  | Orange | 15g        |
| 846550016272 | AC-056e  | Pink   | 15g        |
| 846550016289 | AC-057e  | Blue   | 15g        |
| 846550016296 | AC-058e  | Green  | 15g        |