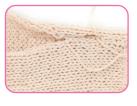

#### **BLOCKING WIRES**

•The beautiful finish will surely fascinate you. A set of wires and pins to shape the knitted project into the desired size. This product is particularly recommended for openwork knitting.

#### **BLOCKING WIRES Short**

AC-051e

• After washing the knitted fabric, pull it into the desired shape by using Blocking Wires Short and pins and then let it dry. In this way, you can make the stitch pattern stand out more clearly.

Weave Blocking Wires Short in and out of the edge stitches to stretch the fabric to the desired size.

UPC: 846550017200 ART. NO.: AC-059e

ART. NAME: BLOCKING WIRES Short Package size: 75mm×610mm×20mm

Net weight: 65g