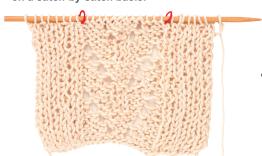

#### **BLOCKING WIRES**

•The beautiful finish will surely fascinate you. A set of wires and pins to shape the knitted project into the desired size. This product is particularly recommended for openwork knitting.

#### **BLOCKING WIRES Short**

AC-051e

• After washing the knitted fabric, pull it into the desired shape by using Blocking Wires Short and pins and then let it dry. In this way, you can make the stitch pattern stand out more clearly.

Weave Blocking Wires Short in and out of the edge stitches to stretch the fabric to the desired size.

UPC: 846550017200 ART. NO.: AC-059e

ART. NAME: BLOCKING WIRES Short Package size: 75mm×610mm×20mm

Net weight: 65g