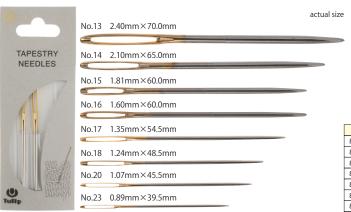

#### **TAPESTRY NEEDLES**

•Extensive size lineup provided by the needle manufacturer. It is possible to select a needle size best suited to the yarn.

| Tapestry needle | Yarn            |                 |  |
|-----------------|-----------------|-----------------|--|
| No.13           | Chunky          | Bulky           |  |
| No.14           | Aran            | Worsted         |  |
| No.15           | Alali           | vvorsteu        |  |
| No.16           | Light DK        | Sport           |  |
| No.17           | 4ply            | Fingering       |  |
| No.18           | 3ply            | Light Fingering |  |
| No.20           | 2ply Lace Weigh |                 |  |
| No.23           | Lace Weight     |                 |  |

| UPC          | ART. NO. | ART. NAME              | SIZE          | pcs./pack | Net weight |
|--------------|----------|------------------------|---------------|-----------|------------|
| 846550014629 | AC-034e  | TAPESTRY NEEDLES No.13 | 2.40mm×70.0mm | 2         | 8g         |
| 846550014636 | AC-035e  | TAPESTRY NEEDLES No.14 | 2.10mm×65.0mm | 3         | 9g         |
| 846550014643 | AC-036e  | TAPESTRY NEEDLES No.15 | 1.81mm×60.0mm | 3         | 8g         |
| 846550014650 | AC-037e  | TAPESTRY NEEDLES No.16 | 1.60mm×60.0mm | 3         | 7g         |
| 846550014667 | AC-038e  | TAPESTRY NEEDLES No.17 | 1.35mm×54.5mm | 3         | 6g         |
| 846550014674 | AC-039e  | TAPESTRY NEEDLES No.18 | 1.24mm×48.5mm | 3         | 6g         |
| 846550014681 | AC-040e  | TAPESTRY NEEDLES No.20 | 1.07mm×45.5mm | 3         | 5g         |
| 846550014698 | AC-041e  | TAPESTRY NEEDLES No.23 | 0.89mm×39.5mm | 3         | 5g         |
|              |          |                        |               |           |            |