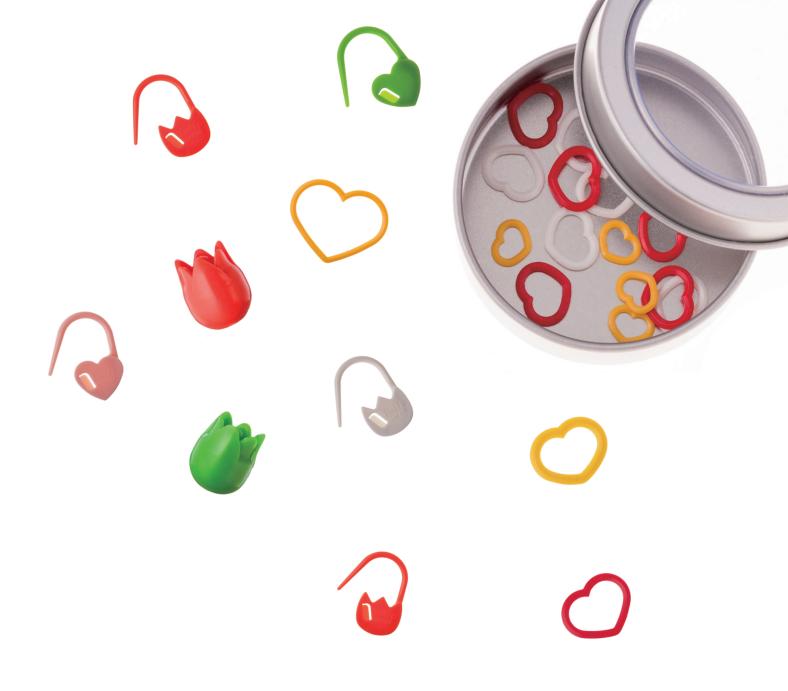

#### STITCH MARKERS

•The variations in color enable knitters to select the color of tools according to the yarn color and change the color of accessories on a stitch-by-stitch basis.

•This slim marker is snag-free and will not widen or distort your stitches.

**★**Tip for using this item②★

When casting on, placing a stitch marker once every 20 or 30 stitches makes it easy to count the number of stitches.

•Inserting a needle into the rounded heart-shaped marker enables you to smoothly pass the marker from one needle to the other.

ART. NAME: STITCH MARKER SET HEART

Package size: 65mm×100mm×20mm

The rich color variations make it more enjoyable to collect knitting accessories