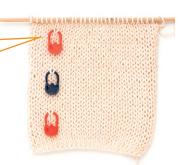

#### STITCH MARKERS

•The variations in color enable knitters to select the color of tools according to the yarn color and change the color of accessories on a stitch-by-stitch basis.

•This slim marker is snag-free and will not widen or distort your stitches.

•This stitch marker is easy to pick up, even off a flat surface.

**★**Tip for using this item①★

Simply slip the stitch marker onto the receiving needle at the location to mark. When circular knitting, placing a marker next to the first stitch of a row makes it easier to count the number of rows.