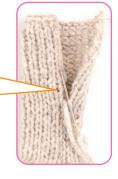

#### **BLOCKING WIRES**

•The beautiful finish will surely fascinate you. A set of wires and pins to shape the knitted project into the desired size. This product is particularly recommended for openwork knitting.

#### **BLOCKING WIRES Short**

AC-051e

• After washing the knitted fabric, pull it into the desired shape by using Blocking Wires Short and pins and then let it dry. In this way, you can make the stitch pattern stand out more clearly.

Weave Blocking Wires Short in and out of the edge stitches to stretch the fabric to the desired size.

UPC: 846550017200 ART. NO.: AC-059e

ART. NAME: BLOCKING WIRES Short Package size: 75mm×610mm×20mm

Net weight: 65g

SET CONTAINS: Wires 0.8mm×50cm/8pcs.

Use pins to hold the inserted Blocking Wires Short in place, and leave the fabric until it is completely dry.