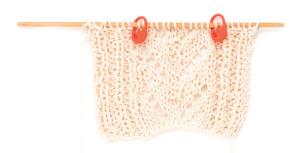

#### **BLOCKING WIRES**

•The beautiful finish will surely fascinate you. A set of wires and pins to shape the knitted project into the desired size. This product is particularly recommended for openwork knitting.

#### **BLOCKING WIRES Short**

AC-051e

• After washing the knitted fabric, pull it into the desired shape by using Blocking Wires Short and pins and then let it dry. In this way, you can make the stitch pattern stand out more clearly.

Weave Blocking Wires Short in and out of the edge stitches to stretch the fabric to the desired size.

UPC: 846550017200 ART. NO.: AC-059e

ART. NAME: BLOCKING WIRES Short Package size: 75mm×610mm×20mm

Net weight: 65g

SET CONTAINS: Wires 0.8mm×50cm/8pcs.

Use pins to hold the inserted Blocking Wires Short in place, and leave the fabric until it is completely dry.