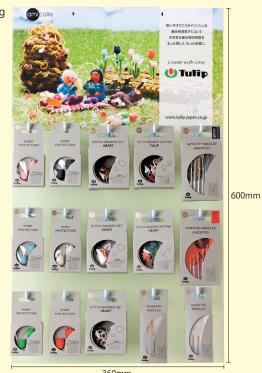

### amicolle Display Card

We recommend hanging display cards that can be placed as one pleases according to shelf space.

An image board of a miniature using amicolle products can provide a store with a more cheerful and pleasant atmosphere.

Paper display card + 15 plastic hooks

Size of display card: W 360mm / H 600mm / D 15mm

15 types x 5packs each

| UPC          | ART. NO. | ART. NAME                               |
|--------------|----------|-----------------------------------------|
| 846550014148 | AC-016e  | STITCH MARKER SET HEART                 |
| 846550014155 | AC-017e  | STITCH MARKER SET HEART                 |
| 846550014162 | AC-018e  | STITCH MARKER SET HEART                 |
| 846550013974 | AC-032e  | STITCH MARKERS SET(PIN) TULIP           |
| 846550013981 | AC-033e  | STITCH MARKERS SET(PIN) HEART           |
| 846550014629 | AC-034e  | TAPESTRY NEEDLES No.13                  |
| 846550014698 | AC-041e  | TAPESTRY NEEDLES No.23                  |
| 846550014704 | AC-042e  | TAPESTRY NEEDLES ASSORTED (THICK SIZES) |
| 846550014711 | AC-043e  | TAPESTRY NEEDLES ASSORTED (THIN SIZES)  |
| 846550014780 | AC-044e  | POINT PROTECTORS(Small) Pink            |
| 846550014797 | AC-045e  | POINT PROTECTORS(Small) Blue            |
| 846550014803 | AC-046e  | POINT PROTECTORS(Small) Green           |
| 846550014810 | AC-047e  | POINT PROTECTORS(Large) Navy            |
| 846550014827 | AC-048e  | POINT PROTECTORS(Large) White           |
| 846550014834 | AC-049e  | POINT PROTECTORS(Large) Orange          |