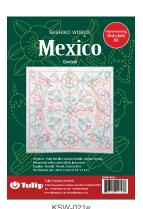

## Mexico

**Hand-sewing Dishcloth Kit** 

These are SASHIKO works inspired by uniquely Mexican motifs, some taken from traditional embroidery.

| 110          | VV-02 IC | 11011-0220                   | 11011-0230                                                                                                                                               | 11011-0240              |     |
|--------------|----------|------------------------------|----------------------------------------------------------------------------------------------------------------------------------------------------------|-------------------------|-----|
| UPC          | ART. NO. | ART. NAME                    | SET CONTAINS                                                                                                                                             | Package size & Net weig | ght |
| 846550017538 | KSW-021e | SASHIKO WORLD Mexico Quetzal | Sashiko Needle 0.91mm×42.9mm (1), Sashiko thread variegated (18),<br>Pre-printed white cotton cloth (1), Instruction (1)                                 | 140mm×205mm×12mm        | 39g |
| 846550017545 | KSW-022e | SASHIKO WORLD Mexico Amigo   | Sashiko Needle 0.91mm×42.9mm (1), Sashiko thread variegated (19),<br>Pre-printed white cotton cloth (1), Instruction (1)                                 | 140mm×205mm×12mm        | 40g |
| 846550017552 | KSW-023e | SASHIKO WORLD Mexico Pansy   | Sashiko Needle 0.91mm×42.9mm (1), Sashiko thread green (10), black (9), cobalt blue (6), yellow (4), Pre-printed white cotton cloth (1), Instruction (1) | 140mm×205mm×12mm        | 42g |
| 846550017569 | KSW-024e | SASHIKO WORLD Mexico Dahlia  | Sashiko Needle 0.91mm×42.9mm (1), Sashiko thread white (10), green (6),<br>Pre-printed pink cotton cloth (1), Instruction (1)                            | 140mm×205mm×12mm        | 39g |