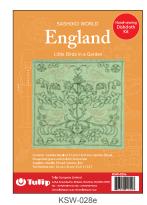

# England

Hand-sewing Dishcloth Kit
These SASHIKO designs are inspired by British traditional and progressive culture.

KSW-025e

| LIDO         | 107.110  | ADT WAS                                                | OFT CONTAINS                                                                                                                                                               | 5                         |     |
|--------------|----------|--------------------------------------------------------|----------------------------------------------------------------------------------------------------------------------------------------------------------------------------|---------------------------|-----|
| UPC          | ART. NO. | ART. NAME                                              | SET CONTAINS                                                                                                                                                               | Package size & Net weight |     |
| 846550017996 | KSW-025e | SASHIKO WORLD England Tea Time Surrounded by Roses     | Sashiko Needle 0.91mm×42.9mm (1), Sashiko thread variegated (12), moss green (6), light gray (3), blue (3), khaki (3), Pre-printed white cotton cloth (1), Instruction (1) | 140mm×205mm×12mm          | 40g |
| 846550018009 | KSW-026e | SASHIKO WORLD England The Union Jack and Rock 'N' Roll | Sashiko Needle 0.91mm×42.9mm (1), Sashiko thread red (3), orange (12), cobalt blue (3), Pre-printed white cotton cloth (1), Instruction (1)                                | 140mm×205mm×12mm          | 40g |
| 846550018016 | KSW-027e | SASHIKO WORLD England Ride on a Double-Decker Bus      | Sashiko Needle 0.91mm×42.9mm (1), Sashiko thread red (5), mustard (9), yellow (2),black (11), Pre-printed white cotton cloth (1), Instruction (1)                          | 140mm×205mm×12mm          | 41g |
| 846550018023 | KSW-028e | SASHIKO WORLD England Little Birds in a Garden         | Sashiko Needle 0.91mm×42.9mm (1), Sashiko thread chrome green (15), beige (5), Pre-printed green cotton cloth (1), Instruction (1)                                         | 140mm×205mm×12mm          | 41g |