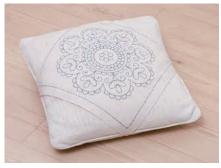

Size of a completed cloth: 340mm×340mm

#### How to use:

Wrap your lunch box.

It can also be used as a cushion cover.

It has various uses.

SASHIKO WORLD

**Hand-sewing Dishcloth Kit** These designs are inspired by popular Hawaiian quilts.

| UPC          | ART. NO. | ART. NAME                          | SET CONTAINS                                                                                                                                                  | Package size & Net weig | ght |
|--------------|----------|------------------------------------|---------------------------------------------------------------------------------------------------------------------------------------------------------------|-------------------------|-----|
| 846550015237 | KSW-001e | SASHIKO WORLD Hawaii Hibiscus      | Sashiko Needle 0.91mm×42.9mm (1), Sashiko thread orange (6), pink (5), purple (6), Pre-printed white cotton cloth (1), Instruction (1)                        | 140mm×205mm×12mm        | 39g |
| 846550015244 | KSW-002e | SASHIKO WORLD Hawaii Plumeria      | Sashiko Needle 0.91mm×42.9mm (1), Sashiko thread light yellow (5), yellow (1), olive (8), light blue (5), Pre-printed white cotton cloth (1), Instruction (1) | 140mm×205mm×12mm        | 39g |
| 846550015251 | KSW-003e | SASHIKO WORLD Hawaii Anthurium     | Sashiko Needle 0.91mm×42.9mm (1), Sashiko thread green (3), variegated (14),<br>Pre-printed white cotton cloth (1), Instruction (1)                           | 140mm×205mm×12mm        | 39g |
| 846550015268 | KSW-004e | SASHIKO WORLD Hawaii Honu (Turtle) | Sashiko Needle 0.91mm×42.9mm (1), Sashiko thread light blue (6), brown (3), green (5), variegated (3), Pre-printed white cotton cloth (1), Instruction (1)    | 140mm×205mm×12mm        | 39g |