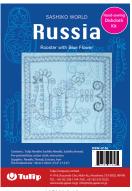

## Russia

**Hand-sewing Dishcloth Kit** 

These designs are inspired by traditional Russian embroidery, as well as Russian architecture and folk craftworks.

| KSW-013e |
|----------|
|----------|

| KSW-014e |
|----------|
|----------|

KSW-015e

| UPC          | ART. NO. | ART. NAME                                     | SET CONTAINS                                                                                                                                                                            | Package size & Net weig | ght |
|--------------|----------|-----------------------------------------------|-----------------------------------------------------------------------------------------------------------------------------------------------------------------------------------------|-------------------------|-----|
| 846550016364 | KSW-013e | SASHIKO WORLD Russia Rooster with Blue Flower | Sashiko Needle 0.91mm×42.9mm (1), Sashiko thread navy (10), cobalt blue (10),<br>Pre-printed blue cotton cloth (1), Instruction (1)                                                     | 140mm×205mm×12mm        | 40g |
| 846550016371 | KSW-014e | SASHIKO WORLD Russia Rainbow Palace           | Sashiko Needle 0.91mm×42.9mm (1), Sashiko thread variegated (4), light brown (9), green (6), yellow (1), black (2), cobalt blue (1), Pre-printed blue cotton cloth (1), Instruction (1) | 140mm×205mm×12mm        | 40g |
| 846550016388 | KSW-015e | SASHIKO WORLD Russia Galloping Horses         | Sashiko Needle 0.91mm×42.9mm (1), Sashiko thread red brown (6), cobalt blue (6), yellow (2), Pre-printed blue cotton cloth (1), Instruction (1)                                         | 140mm×205mm×12mm        | 38g |
| 846550016395 | KSW-016e | SASHIKO WORLD Russia Matryoshka               | Sashiko Needle 0.91mm×42.9mm (1), Sashiko thread red (4), variegated (10), brown (3), pink (0.5), Pre-printed blue cotton cloth (1), Instruction (1)                                    | 140mm×205mm×12mm        | 40g |