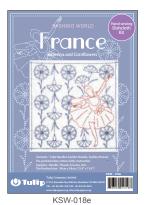

## France

**Hand-sewing Dishcloth Kit** 

These are SASHIKO works designed with motifs based on traditional French handicrafts, popular tourist destinations in France, and leading French impressionist paintings.

| UPC          | ART. NO. | ART. NAME                                        | SET CONTAINS                                                                                                                                                                  | Package size & Net weight |     |
|--------------|----------|--------------------------------------------------|-------------------------------------------------------------------------------------------------------------------------------------------------------------------------------|---------------------------|-----|
| 846550017156 | KSW-017e | SASHIKO WORLD France The Eiffel Tower and Irises | HIKO WORLD France The Eiffel Tower and Irises Sashiko Needle 0.91mm×42.9mm (1), Sashiko thread red (12), cobalt blue (6), Pre-printed white cotton cloth (1), Instruction (1) |                           | 40g |
| 846550017163 | KSW-018e | SASHIKO WORLD France Ballerina and Cornflowers   | Sashiko Needle 0.91mm×42.9mm (1), Sashiko thread cobalt blue (21), red (5),<br>Pre-printed white cotton cloth (1), Instruction (1)                                            | 140mm×205mm×12mm          | 40g |
| 846550017170 | KSW-019e | SASHIKO WORLD France Cradle of Happiness         | Sashiko Needle 0.91mm×42.9mm (1), Sashiko thread purple (21),<br>Pre-printed purple cotton cloth (1), Instruction (1)                                                         | 140mm×205mm×12mm          | 38g |
| 846550017187 | KSW-020e | SASHIKO WORLD France Eternal Promise             | Sashiko Needle 0.91mm×42.9mm (1), Sashiko thread white (18),<br>Pre-printed purple cotton cloth (1), Instruction (1)                                                          | 140mm×205mm×12mm          | 40g |