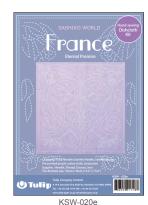

## France

**Hand-sewing Dishcloth Kit** 

These are SASHIKO works designed with motifs based on traditional French handicrafts, popular tourist destinations in France, and leading French impressionist paintings.

| UPC          | ART. NO. | ART. NAME                                        | SET CONTAINS                                                                                                                                                                  | Package size & Net weight |     |
|--------------|----------|--------------------------------------------------|-------------------------------------------------------------------------------------------------------------------------------------------------------------------------------|---------------------------|-----|
| 846550017156 | KSW-017e | SASHIKO WORLD France The Eiffel Tower and Irises | HIKO WORLD France The Eiffel Tower and Irises Sashiko Needle 0.91mm×42.9mm (1), Sashiko thread red (12), cobalt blue (6), Pre-printed white cotton cloth (1), Instruction (1) |                           | 40g |
| 846550017163 | KSW-018e | SASHIKO WORLD France Ballerina and Cornflowers   | Sashiko Needle 0.91mm×42.9mm (1), Sashiko thread cobalt blue (21), red (5),<br>Pre-printed white cotton cloth (1), Instruction (1)                                            | 140mm×205mm×12mm          | 40g |
| 846550017170 | KSW-019e | SASHIKO WORLD France Cradle of Happiness         | Sashiko Needle 0.91mm×42.9mm (1), Sashiko thread purple (21),<br>Pre-printed purple cotton cloth (1), Instruction (1)                                                         | 140mm×205mm×12mm          | 38g |
| 846550017187 | KSW-020e | SASHIKO WORLD France Eternal Promise             | Sashiko Needle 0.91mm×42.9mm (1), Sashiko thread white (18),<br>Pre-printed purple cotton cloth (1), Instruction (1)                                                          | 140mm×205mm×12mm          | 40g |