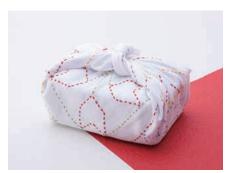

Size of a completed cloth: 340mm×340mm

#### How to use:

Wrap your lunch box.

It can also be used as a cushion cover.

It has various uses.

SASHIKO WORLD

**Hand-sewing Dishcloth Kit** These designs are inspired by popular Hawaiian quilts.

| UPC          | ART. NO. | ART. NAME                          | SET CONTAINS                                                                                                                                                  | Package size & Net weig | ght |
|--------------|----------|------------------------------------|---------------------------------------------------------------------------------------------------------------------------------------------------------------|-------------------------|-----|
| 846550015237 | KSW-001e | SASHIKO WORLD Hawaii Hibiscus      | Sashiko Needle 0.91mm×42.9mm (1), Sashiko thread orange (6), pink (5), purple (6), Pre-printed white cotton cloth (1), Instruction (1)                        | 140mm×205mm×12mm        | 39g |
| 846550015244 | KSW-002e | SASHIKO WORLD Hawaii Plumeria      | Sashiko Needle 0.91mm×42.9mm (1), Sashiko thread light yellow (5), yellow (1), olive (8), light blue (5), Pre-printed white cotton cloth (1), Instruction (1) | 140mm×205mm×12mm        | 39g |
| 846550015251 | KSW-003e | SASHIKO WORLD Hawaii Anthurium     | Sashiko Needle 0.91mm×42.9mm (1), Sashiko thread green (3), variegated (14),<br>Pre-printed white cotton cloth (1), Instruction (1)                           | 140mm×205mm×12mm        | 39g |
| 846550015268 | KSW-004e | SASHIKO WORLD Hawaii Honu (Turtle) | Sashiko Needle 0.91mm×42.9mm (1), Sashiko thread light blue (6), brown (3), green (5), variegated (3), Pre-printed white cotton cloth (1), Instruction (1)    | 140mm×205mm×12mm        | 39g |