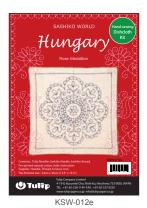

## Hungary

**Hand-sewing Dishcloth Kit** 

These designs are inspired by traditional Hungarian embroidery named írásos.

Hungar KSW-011e

SET CONTAINS

| UPC          | ART. NO. | ART. NAME                                                                |                                                    |
|--------------|----------|--------------------------------------------------------------------------|----------------------------------------------------|
| 846550016197 | KSW-009e | SASHIKO WORLD Hungary Tulips and Poppies                                 | Sashiko Needle 0.91mm<br>Pre-printed natural cotto |
| 846550016203 | KSW-010e | SASHIKO WORLD Hungary Tulip with Little Birds                            | Sashiko Needle 0.91mm<br>Pre-printed natural cotto |
| 846550016210 | KSW-011e | SASHIKO WORLD Hungary Pairs of Pitchers - Laurel Wreath and Tree of Life | Sashiko Needle 0.91mm<br>Pre-printed natural cotto |
| 846550016227 | KSW-012e | SASHIKO WORLD Hungary Rose Medallion                                     | Sashiko Needle 0.91mm<br>Pre-printed natural cotto |

Package size & Net weight

| UPC          | ART. NO. | ART. NAME                                                                | SET CONTAINS                                                                                                          | Package size & Net well | gni |
|--------------|----------|--------------------------------------------------------------------------|-----------------------------------------------------------------------------------------------------------------------|-------------------------|-----|
| 846550016197 | KSW-009e | SASHIKO WORLD Hungary Tulips and Poppies                                 | Sashiko Needle 0.91mm×42.9mm (1), Sashiko thread black (15),<br>Pre-printed natural cotton cloth (1), Instruction (1) | 140mm×205mm×12mm        | 40g |
| 846550016203 | KSW-010e | SASHIKO WORLD Hungary Tulip with Little Birds                            | Sashiko Needle 0.91mm×42.9mm (1), Sashiko thread white (15),<br>Pre-printed natural cotton cloth (1), Instruction (1) | 140mm×205mm×12mm        | 40g |
| 846550016210 | KSW-011e | SASHIKO WORLD Hungary Pairs of Pitchers - Laurel Wreath and Tree of Life | Sashiko Needle 0.91mm×42.9mm (1), Sashiko thread red (15),<br>Pre-printed natural cotton cloth (1), Instruction (1)   | 140mm×205mm×12mm        | 41g |
| 846550016227 | KSW-012e | SASHIKO WORLD Hungary Rose Medallion                                     | Sashiko Needle 0.91mm×42.9mm (1), Sashiko thread navy (9),<br>Pre-printed natural cotton cloth (1), Instruction (1)   | 140mm×205mm×12mm        | 40g |