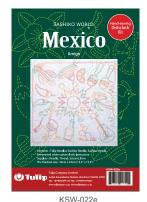

## Mexico

**Hand-sewing Dishcloth Kit** 

These are SASHIKO works inspired by uniquely Mexican motifs, some taken from traditional embroidery.

| 110          | VV-02 IC | 11011-0220                   | 11011-0230                                                                                                                                               | 11011-0240              |     |
|--------------|----------|------------------------------|----------------------------------------------------------------------------------------------------------------------------------------------------------|-------------------------|-----|
| UPC          | ART. NO. | ART. NAME                    | SET CONTAINS                                                                                                                                             | Package size & Net weig | ght |
| 846550017538 | KSW-021e | SASHIKO WORLD Mexico Quetzal | Sashiko Needle 0.91mm×42.9mm (1), Sashiko thread variegated (18),<br>Pre-printed white cotton cloth (1), Instruction (1)                                 | 140mm×205mm×12mm        | 39g |
| 846550017545 | KSW-022e | SASHIKO WORLD Mexico Amigo   | Sashiko Needle 0.91mm×42.9mm (1), Sashiko thread variegated (19),<br>Pre-printed white cotton cloth (1), Instruction (1)                                 | 140mm×205mm×12mm        | 40g |
| 846550017552 | KSW-023e | SASHIKO WORLD Mexico Pansy   | Sashiko Needle 0.91mm×42.9mm (1), Sashiko thread green (10), black (9), cobalt blue (6), yellow (4), Pre-printed white cotton cloth (1), Instruction (1) | 140mm×205mm×12mm        | 42g |
| 846550017569 | KSW-024e | SASHIKO WORLD Mexico Dahlia  | Sashiko Needle 0.91mm×42.9mm (1), Sashiko thread white (10), green (6),<br>Pre-printed pink cotton cloth (1), Instruction (1)                            | 140mm×205mm×12mm        | 39g |