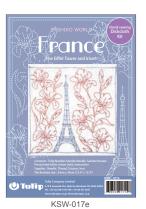

## France

**Hand-sewing Dishcloth Kit** 

These are SASHIKO works designed with motifs based on traditional French handicrafts, popular tourist destinations in France, and leading French impressionist paintings.

| UPC          | ART. NO. | ART. NAME                                        | SET CONTAINS                                                                                                                                                                  | Package size & Net weight |     |
|--------------|----------|--------------------------------------------------|-------------------------------------------------------------------------------------------------------------------------------------------------------------------------------|---------------------------|-----|
| 846550017156 | KSW-017e | SASHIKO WORLD France The Eiffel Tower and Irises | HIKO WORLD France The Eiffel Tower and Irises Sashiko Needle 0.91mm×42.9mm (1), Sashiko thread red (12), cobalt blue (6), Pre-printed white cotton cloth (1), Instruction (1) |                           | 40g |
| 846550017163 | KSW-018e | SASHIKO WORLD France Ballerina and Cornflowers   | Sashiko Needle 0.91mm×42.9mm (1), Sashiko thread cobalt blue (21), red (5),<br>Pre-printed white cotton cloth (1), Instruction (1)                                            | 140mm×205mm×12mm          | 40g |
| 846550017170 | KSW-019e | SASHIKO WORLD France Cradle of Happiness         | Sashiko Needle 0.91mm×42.9mm (1), Sashiko thread purple (21),<br>Pre-printed purple cotton cloth (1), Instruction (1)                                                         | 140mm×205mm×12mm          | 38g |
| 846550017187 | KSW-020e | SASHIKO WORLD France Eternal Promise             | Sashiko Needle 0.91mm×42.9mm (1), Sashiko thread white (18),<br>Pre-printed purple cotton cloth (1), Instruction (1)                                                          | 140mm×205mm×12mm          | 40g |