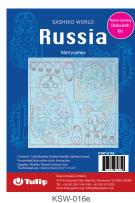

## Russia

**Hand-sewing Dishcloth Kit** 

These designs are inspired by traditional Russian embroidery, as well as Russian architecture and folk craftworks.

| KSW-013e |
|----------|
|----------|

| KSW-014e |
|----------|
|----------|

KSW-015e

| UPC          | ART. NO. | ART. NAME                                     | SET CONTAINS                                                                                                                                                                            | Package size & Net weig | ght |
|--------------|----------|-----------------------------------------------|-----------------------------------------------------------------------------------------------------------------------------------------------------------------------------------------|-------------------------|-----|
| 846550016364 | KSW-013e | SASHIKO WORLD Russia Rooster with Blue Flower | Sashiko Needle 0.91mm×42.9mm (1), Sashiko thread navy (10), cobalt blue (10),<br>Pre-printed blue cotton cloth (1), Instruction (1)                                                     | 140mm×205mm×12mm        | 40g |
| 846550016371 | KSW-014e | SASHIKO WORLD Russia Rainbow Palace           | Sashiko Needle 0.91mm×42.9mm (1), Sashiko thread variegated (4), light brown (9), green (6), yellow (1), black (2), cobalt blue (1), Pre-printed blue cotton cloth (1), Instruction (1) | 140mm×205mm×12mm        | 40g |
| 846550016388 | KSW-015e | SASHIKO WORLD Russia Galloping Horses         | Sashiko Needle 0.91mm×42.9mm (1), Sashiko thread red brown (6), cobalt blue (6), yellow (2), Pre-printed blue cotton cloth (1), Instruction (1)                                         | 140mm×205mm×12mm        | 38g |
| 846550016395 | KSW-016e | SASHIKO WORLD Russia Matryoshka               | Sashiko Needle 0.91mm×42.9mm (1), Sashiko thread red (4), variegated (10), brown (3), pink (0.5), Pre-printed blue cotton cloth (1), Instruction (1)                                    | 140mm×205mm×12mm        | 40g |