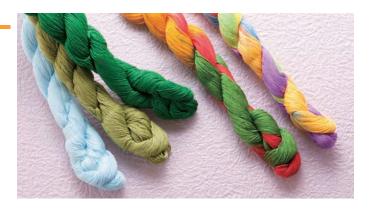

#### ②Sashiko Thread \_\_\_\_

## Sashiko thread in beautiful, vivid colors produces a good feeling in your hand while sewing.

This thread is unique in that it is thicker and twisted softer than other embroidery threads. This thread makes stitches appear clearly and helps create very beautiful patterns.