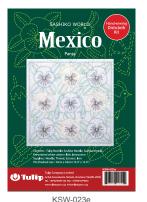

## Mexico

**Hand-sewing Dishcloth Kit** 

These are SASHIKO works inspired by uniquely Mexican motifs, some taken from traditional embroidery.

| 110          | VV-02 IC | 11011-0220                   | 11011-0230                                                                                                                                               | 11011-0240              |     |
|--------------|----------|------------------------------|----------------------------------------------------------------------------------------------------------------------------------------------------------|-------------------------|-----|
| UPC          | ART. NO. | ART. NAME                    | SET CONTAINS                                                                                                                                             | Package size & Net weig | ght |
| 846550017538 | KSW-021e | SASHIKO WORLD Mexico Quetzal | Sashiko Needle 0.91mm×42.9mm (1), Sashiko thread variegated (18),<br>Pre-printed white cotton cloth (1), Instruction (1)                                 | 140mm×205mm×12mm        | 39g |
| 846550017545 | KSW-022e | SASHIKO WORLD Mexico Amigo   | Sashiko Needle 0.91mm×42.9mm (1), Sashiko thread variegated (19),<br>Pre-printed white cotton cloth (1), Instruction (1)                                 | 140mm×205mm×12mm        | 40g |
| 846550017552 | KSW-023e | SASHIKO WORLD Mexico Pansy   | Sashiko Needle 0.91mm×42.9mm (1), Sashiko thread green (10), black (9), cobalt blue (6), yellow (4), Pre-printed white cotton cloth (1), Instruction (1) | 140mm×205mm×12mm        | 42g |
| 846550017569 | KSW-024e | SASHIKO WORLD Mexico Dahlia  | Sashiko Needle 0.91mm×42.9mm (1), Sashiko thread white (10), green (6),<br>Pre-printed pink cotton cloth (1), Instruction (1)                            | 140mm×205mm×12mm        | 39g |