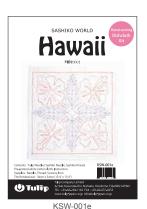

#### How to use:

Wrap your lunch box.

It can also be used as a cushion cover.

It has various uses.

SASHIKO WORLD

**Hand-sewing Dishcloth Kit** These designs are inspired by popular Hawaiian quilts.

| UPC          | ART. NO. | ART. NAME                          | SET CONTAINS                                                                                                                                                  | Package size & Net weig | ght |
|--------------|----------|------------------------------------|---------------------------------------------------------------------------------------------------------------------------------------------------------------|-------------------------|-----|
| 846550015237 | KSW-001e | SASHIKO WORLD Hawaii Hibiscus      | Sashiko Needle 0.91mm×42.9mm (1), Sashiko thread orange (6), pink (5), purple (6), Pre-printed white cotton cloth (1), Instruction (1)                        | 140mm×205mm×12mm        | 39g |
| 846550015244 | KSW-002e | SASHIKO WORLD Hawaii Plumeria      | Sashiko Needle 0.91mm×42.9mm (1), Sashiko thread light yellow (5), yellow (1), olive (8), light blue (5), Pre-printed white cotton cloth (1), Instruction (1) | 140mm×205mm×12mm        | 39g |
| 846550015251 | KSW-003e | SASHIKO WORLD Hawaii Anthurium     | Sashiko Needle 0.91mm×42.9mm (1), Sashiko thread green (3), variegated (14),<br>Pre-printed white cotton cloth (1), Instruction (1)                           | 140mm×205mm×12mm        | 39g |
| 846550015268 | KSW-004e | SASHIKO WORLD Hawaii Honu (Turtle) | Sashiko Needle 0.91mm×42.9mm (1), Sashiko thread light blue (6), brown (3), green (5), variegated (3), Pre-printed white cotton cloth (1), Instruction (1)    | 140mm×205mm×12mm        | 39g |