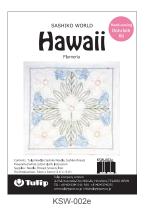

#### How to use:

Wrap your lunch box.

It can also be used as a cushion cover.

It has various uses.

SASHIKO WORLD

**Hand-sewing Dishcloth Kit** These designs are inspired by popular Hawaiian quilts.

| UPC          | ART. NO. | ART. NAME                          | SET CONTAINS                                                                                                                                                  | Package size & Net weig | ght |
|--------------|----------|------------------------------------|---------------------------------------------------------------------------------------------------------------------------------------------------------------|-------------------------|-----|
| 846550015237 | KSW-001e | SASHIKO WORLD Hawaii Hibiscus      | Sashiko Needle 0.91mm×42.9mm (1), Sashiko thread orange (6), pink (5), purple (6), Pre-printed white cotton cloth (1), Instruction (1)                        | 140mm×205mm×12mm        | 39g |
| 846550015244 | KSW-002e | SASHIKO WORLD Hawaii Plumeria      | Sashiko Needle 0.91mm×42.9mm (1), Sashiko thread light yellow (5), yellow (1), olive (8), light blue (5), Pre-printed white cotton cloth (1), Instruction (1) | 140mm×205mm×12mm        | 39g |
| 846550015251 | KSW-003e | SASHIKO WORLD Hawaii Anthurium     | Sashiko Needle 0.91mm×42.9mm (1), Sashiko thread green (3), variegated (14),<br>Pre-printed white cotton cloth (1), Instruction (1)                           | 140mm×205mm×12mm        | 39g |
| 846550015268 | KSW-004e | SASHIKO WORLD Hawaii Honu (Turtle) | Sashiko Needle 0.91mm×42.9mm (1), Sashiko thread light blue (6), brown (3), green (5), variegated (3), Pre-printed white cotton cloth (1), Instruction (1)    | 140mm×205mm×12mm        | 39g |