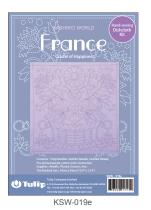

## France

**Hand-sewing Dishcloth Kit** 

These are SASHIKO works designed with motifs based on traditional French handicrafts, popular tourist destinations in France, and leading French impressionist paintings.

| UPC          | ART. NO. | ART. NAME                                        | SET CONTAINS                                                                                                                                                                  | Package size & Net weight |     |
|--------------|----------|--------------------------------------------------|-------------------------------------------------------------------------------------------------------------------------------------------------------------------------------|---------------------------|-----|
| 846550017156 | KSW-017e | SASHIKO WORLD France The Eiffel Tower and Irises | HIKO WORLD France The Eiffel Tower and Irises Sashiko Needle 0.91mm×42.9mm (1), Sashiko thread red (12), cobalt blue (6), Pre-printed white cotton cloth (1), Instruction (1) |                           | 40g |
| 846550017163 | KSW-018e | SASHIKO WORLD France Ballerina and Cornflowers   | Sashiko Needle 0.91mm×42.9mm (1), Sashiko thread cobalt blue (21), red (5),<br>Pre-printed white cotton cloth (1), Instruction (1)                                            | 140mm×205mm×12mm          | 40g |
| 846550017170 | KSW-019e | SASHIKO WORLD France Cradle of Happiness         | Sashiko Needle 0.91mm×42.9mm (1), Sashiko thread purple (21),<br>Pre-printed purple cotton cloth (1), Instruction (1)                                                         | 140mm×205mm×12mm          | 38g |
| 846550017187 | KSW-020e | SASHIKO WORLD France Eternal Promise             | Sashiko Needle 0.91mm×42.9mm (1), Sashiko thread white (18),<br>Pre-printed purple cotton cloth (1), Instruction (1)                                                          | 140mm×205mm×12mm          | 40g |