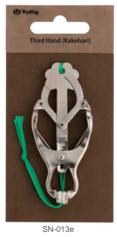

| JAN           | ART. NO. | ART. NAME                                                                                                                                                                                                  | pcs./pack                                                                                                                                                                | FEATURES                                                                                                                                                                                                                                 | Package size & Net weig | let weight |  |
|---------------|----------|------------------------------------------------------------------------------------------------------------------------------------------------------------------------------------------------------------|--------------------------------------------------------------------------------------------------------------------------------------------------------------------------|------------------------------------------------------------------------------------------------------------------------------------------------------------------------------------------------------------------------------------------|-------------------------|------------|--|
| 4974723717599 | SN-010e  | Needle Threader (2 Types)                                                                                                                                                                                  | 2                                                                                                                                                                        | The needle threader makes it easier to thread even the finest of threads.                                                                                                                                                                | 50mm×78mm×2mm           | 2g         |  |
| 4974723717605 | SN-011e  | Needle Threader Black  1 The needle threader black makes for effortless threading. Suitable for both hand and machine sewing.                                                                              |                                                                                                                                                                          | 46mm×100mm×2mm                                                                                                                                                                                                                           | 3g                      |            |  |
| 4974723717612 | SN-012e  | Bodkin (2 Types)                                                                                                                                                                                           | bdkin (2 Types)  There are two types of bodkin in this set. The jagged grip is for wide elastic bands or tape, whereas the ball tip is for thin elastic, cord or string. |                                                                                                                                                                                                                                          | 46mm×100mm×5mm          | 6g         |  |
| 4974723717629 | SN-013e  | Third Hand (Kakehari)  1 The third hand (kakehari) gives the fabric proper tension to work quickly and easily, and is useful for basting, binding, embroidery, piecing, patchwork, and Sashiko stitchwork. |                                                                                                                                                                          | 67mm×135mm×10mm                                                                                                                                                                                                                          | 16g                     |            |  |
| 4974723717636 | SN-014e  | Clamp 1 The clamp can be used along with the third hand (kakehari), which can be helpful for sewing fabric, piecing and patchwork, allowing you to work with more speed and efficiency.                    |                                                                                                                                                                          | 67mm×135mm×20mm                                                                                                                                                                                                                          | 60g                     |            |  |
| 4974723717643 | SN-015e  | Awl                                                                                                                                                                                                        | The awl has many uses. The sharp tip is optimal for detailed work like making holes, doll-making, picking out a stitched corner, removing basting thread, and so on.     |                                                                                                                                                                                                                                          | 28mm×170mm×20mm         | 22g        |  |
| 4974723717650 | SN-016e  | Tracing Wheel (Serrated Edges)                                                                                                                                                                             | The tracing wheel with serrated edges is useful to mark the fabric directly. When you use tracing paper, please use the tracing wheel with blunt edges.                  |                                                                                                                                                                                                                                          | 28mm×170mm×20mm         | 30g        |  |
| 4974723717667 | SN-017e  | Tracing Wheel (Blunt Edges)                                                                                                                                                                                | 1                                                                                                                                                                        | The tracing wheel with blunt edges is useful to mark the fabric through the tracing paper.  The edges are blunt so it won't tear the paper. When you wish to mark the fabric directly, please use the tracing wheel with serrated edges. | 28mm×170mm×20mm         | 31g        |  |