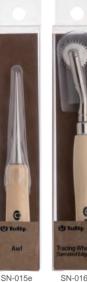

| JAN           | ART. NO. | ART. NAME                                                                                                                                                                                                  | pcs./pack                                                                                                                                                                | FEATURES                                                                                                                                                                                                                                 | Package size & Net weig | let weight |  |
|---------------|----------|------------------------------------------------------------------------------------------------------------------------------------------------------------------------------------------------------------|--------------------------------------------------------------------------------------------------------------------------------------------------------------------------|------------------------------------------------------------------------------------------------------------------------------------------------------------------------------------------------------------------------------------------|-------------------------|------------|--|
| 4974723717599 | SN-010e  | Needle Threader (2 Types)                                                                                                                                                                                  | 2                                                                                                                                                                        | The needle threader makes it easier to thread even the finest of threads.                                                                                                                                                                | 50mm×78mm×2mm           | 2g         |  |
| 4974723717605 | SN-011e  | Needle Threader Black  1 The needle threader black makes for effortless threading. Suitable for both hand and machine sewing.                                                                              |                                                                                                                                                                          | 46mm×100mm×2mm                                                                                                                                                                                                                           | 3g                      |            |  |
| 4974723717612 | SN-012e  | Bodkin (2 Types)                                                                                                                                                                                           | bdkin (2 Types)  There are two types of bodkin in this set. The jagged grip is for wide elastic bands or tape, whereas the ball tip is for thin elastic, cord or string. |                                                                                                                                                                                                                                          | 46mm×100mm×5mm          | 6g         |  |
| 4974723717629 | SN-013e  | Third Hand (Kakehari)  1 The third hand (kakehari) gives the fabric proper tension to work quickly and easily, and is useful for basting, binding, embroidery, piecing, patchwork, and Sashiko stitchwork. |                                                                                                                                                                          | 67mm×135mm×10mm                                                                                                                                                                                                                          | 16g                     |            |  |
| 4974723717636 | SN-014e  | Clamp 1 The clamp can be used along with the third hand (kakehari), which can be helpful for sewing fabric, piecing and patchwork, allowing you to work with more speed and efficiency.                    |                                                                                                                                                                          | 67mm×135mm×20mm                                                                                                                                                                                                                          | 60g                     |            |  |
| 4974723717643 | SN-015e  | Awl                                                                                                                                                                                                        | The awl has many uses. The sharp tip is optimal for detailed work like making holes, doll-making, picking out a stitched corner, removing basting thread, and so on.     |                                                                                                                                                                                                                                          | 28mm×170mm×20mm         | 22g        |  |
| 4974723717650 | SN-016e  | Tracing Wheel (Serrated Edges)                                                                                                                                                                             | The tracing wheel with serrated edges is useful to mark the fabric directly. When you use tracing paper, please use the tracing wheel with blunt edges.                  |                                                                                                                                                                                                                                          | 28mm×170mm×20mm         | 30g        |  |
| 4974723717667 | SN-017e  | Tracing Wheel (Blunt Edges)                                                                                                                                                                                | 1                                                                                                                                                                        | The tracing wheel with blunt edges is useful to mark the fabric through the tracing paper.  The edges are blunt so it won't tear the paper. When you wish to mark the fabric directly, please use the tracing wheel with serrated edges. | 28mm×170mm×20mm         | 31g        |  |