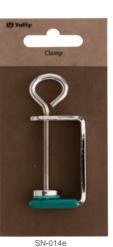

| JAN           | ART. NO. | ART. NAME                                                                                                                                                                                                  | pcs./pack                                                                                                                                                                | FEATURES                                                                                                                                                                                                                                 | Package size & Net weig | let weight |  |
|---------------|----------|------------------------------------------------------------------------------------------------------------------------------------------------------------------------------------------------------------|--------------------------------------------------------------------------------------------------------------------------------------------------------------------------|------------------------------------------------------------------------------------------------------------------------------------------------------------------------------------------------------------------------------------------|-------------------------|------------|--|
| 4974723717599 | SN-010e  | Needle Threader (2 Types)                                                                                                                                                                                  | 2                                                                                                                                                                        | The needle threader makes it easier to thread even the finest of threads.                                                                                                                                                                | 50mm×78mm×2mm           | 2g         |  |
| 4974723717605 | SN-011e  | Needle Threader Black  1 The needle threader black makes for effortless threading. Suitable for both hand and machine sewing.                                                                              |                                                                                                                                                                          | 46mm×100mm×2mm                                                                                                                                                                                                                           | 3g                      |            |  |
| 4974723717612 | SN-012e  | Bodkin (2 Types)                                                                                                                                                                                           | bdkin (2 Types)  There are two types of bodkin in this set. The jagged grip is for wide elastic bands or tape, whereas the ball tip is for thin elastic, cord or string. |                                                                                                                                                                                                                                          | 46mm×100mm×5mm          | 6g         |  |
| 4974723717629 | SN-013e  | Third Hand (Kakehari)  1 The third hand (kakehari) gives the fabric proper tension to work quickly and easily, and is useful for basting, binding, embroidery, piecing, patchwork, and Sashiko stitchwork. |                                                                                                                                                                          | 67mm×135mm×10mm                                                                                                                                                                                                                          | 16g                     |            |  |
| 4974723717636 | SN-014e  | Clamp 1 The clamp can be used along with the third hand (kakehari), which can be helpful for sewing fabric, piecing and patchwork, allowing you to work with more speed and efficiency.                    |                                                                                                                                                                          | 67mm×135mm×20mm                                                                                                                                                                                                                          | 60g                     |            |  |
| 4974723717643 | SN-015e  | Awl                                                                                                                                                                                                        | The awl has many uses. The sharp tip is optimal for detailed work like making holes, doll-making, picking out a stitched corner, removing basting thread, and so on.     |                                                                                                                                                                                                                                          | 28mm×170mm×20mm         | 22g        |  |
| 4974723717650 | SN-016e  | Tracing Wheel (Serrated Edges)                                                                                                                                                                             | The tracing wheel with serrated edges is useful to mark the fabric directly. When you use tracing paper, please use the tracing wheel with blunt edges.                  |                                                                                                                                                                                                                                          | 28mm×170mm×20mm         | 30g        |  |
| 4974723717667 | SN-017e  | Tracing Wheel (Blunt Edges)                                                                                                                                                                                | 1                                                                                                                                                                        | The tracing wheel with blunt edges is useful to mark the fabric through the tracing paper.  The edges are blunt so it won't tear the paper. When you wish to mark the fabric directly, please use the tracing wheel with serrated edges. | 28mm×170mm×20mm         | 31g        |  |