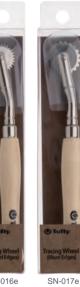

| JAN           | ART. NO. | ART. NAME                                                                                                                                                                                                  | pcs./pack                                                                                                                                                                | FEATURES                                                                                                                                                                                                                                 | Package size & Net weig | let weight |  |
|---------------|----------|------------------------------------------------------------------------------------------------------------------------------------------------------------------------------------------------------------|--------------------------------------------------------------------------------------------------------------------------------------------------------------------------|------------------------------------------------------------------------------------------------------------------------------------------------------------------------------------------------------------------------------------------|-------------------------|------------|--|
| 4974723717599 | SN-010e  | Needle Threader (2 Types)                                                                                                                                                                                  | 2                                                                                                                                                                        | The needle threader makes it easier to thread even the finest of threads.                                                                                                                                                                | 50mm×78mm×2mm           | 2g         |  |
| 4974723717605 | SN-011e  | Needle Threader Black  1 The needle threader black makes for effortless threading. Suitable for both hand and machine sewing.                                                                              |                                                                                                                                                                          | 46mm×100mm×2mm                                                                                                                                                                                                                           | 3g                      |            |  |
| 4974723717612 | SN-012e  | Bodkin (2 Types)                                                                                                                                                                                           | bdkin (2 Types)  There are two types of bodkin in this set. The jagged grip is for wide elastic bands or tape, whereas the ball tip is for thin elastic, cord or string. |                                                                                                                                                                                                                                          | 46mm×100mm×5mm          | 6g         |  |
| 4974723717629 | SN-013e  | Third Hand (Kakehari)  1 The third hand (kakehari) gives the fabric proper tension to work quickly and easily, and is useful for basting, binding, embroidery, piecing, patchwork, and Sashiko stitchwork. |                                                                                                                                                                          | 67mm×135mm×10mm                                                                                                                                                                                                                          | 16g                     |            |  |
| 4974723717636 | SN-014e  | Clamp 1 The clamp can be used along with the third hand (kakehari), which can be helpful for sewing fabric, piecing and patchwork, allowing you to work with more speed and efficiency.                    |                                                                                                                                                                          | 67mm×135mm×20mm                                                                                                                                                                                                                          | 60g                     |            |  |
| 4974723717643 | SN-015e  | Awl                                                                                                                                                                                                        | The awl has many uses. The sharp tip is optimal for detailed work like making holes, doll-making, picking out a stitched corner, removing basting thread, and so on.     |                                                                                                                                                                                                                                          | 28mm×170mm×20mm         | 22g        |  |
| 4974723717650 | SN-016e  | Tracing Wheel (Serrated Edges)                                                                                                                                                                             | The tracing wheel with serrated edges is useful to mark the fabric directly. When you use tracing paper, please use the tracing wheel with blunt edges.                  |                                                                                                                                                                                                                                          | 28mm×170mm×20mm         | 30g        |  |
| 4974723717667 | SN-017e  | Tracing Wheel (Blunt Edges)                                                                                                                                                                                | 1                                                                                                                                                                        | The tracing wheel with blunt edges is useful to mark the fabric through the tracing paper.  The edges are blunt so it won't tear the paper. When you wish to mark the fabric directly, please use the tracing wheel with serrated edges. | 28mm×170mm×20mm         | 31g        |  |