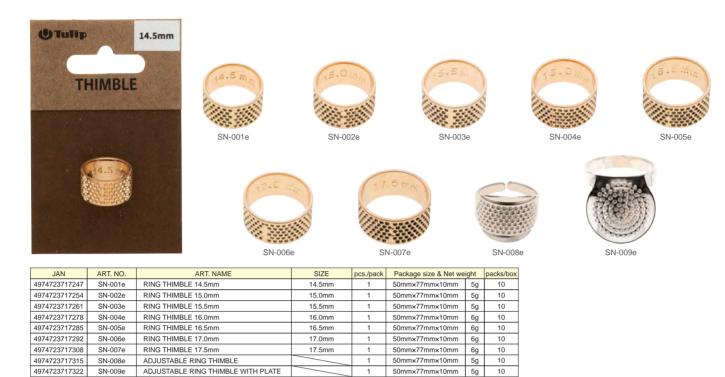

## **THIMBLE**

50mm×77mm×10mm

SN-009e

Tools

ADJUSTABLE RING THIMBLE WITH PLATE

10 5g

| )e | SN-011e | SN-012e | SN-013e | SN-014e | SN-015e | SN-016e | SN-017e |
|----|---------|---------|---------|---------|---------|---------|---------|
| -  |         |         |         |         |         |         |         |