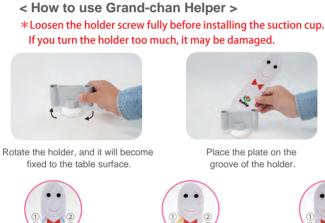

You can crochet smoothly when Grand-chan and you can see each other.

Place Grand-chan Helper face-to-face with you.

When using thin yarns (fingering/4ply) 1 Working yarn 2 Yarn tail

groove of the holder.

When using medium yarns

(Aran/worsted)

Working yarn

1)Yarn tail

When using thick yarns (bulky/chunky) ③Working yarn ④Yarn tail

The plate of the holder can also be fixed using clips if the suction cup does not stick to your working table.