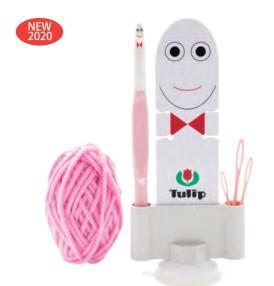

## **Crochet Hooks**

A set of one crochet hook and a support tool, each with a face! With this set, even children and beginners can learn to crochet easily and enjoyably.

Grand-chan Helper will help you hold the varn taut.

How to use Grand-chan Set

TGS-080e JAN: 4974723717957 ART. NO. : TGS-080e ART. NAME : ETIMO Kids Grand-chan Set 8mm Package size : 180mm×310mm×80mm Net weight : 157g SET CONTAINS : Grand-chan Crochet Hook 8mm 1 person,

Grand-chan Helper 1 person, One 20m ball of yarn, Yarn needles 3 sizes, Instructions

TGS-100e JAN: 4974723717964 ART. NO. : TGS-100e ART. NAME : ETIMO Kids Grand-chan Set 10mm Package size : 180mm×310mm×80mm Net weight : 160g SET CONTAINS : Grand-chan Crochet Hook 10mm 1 person, Grand-chan Helper 1 person, One 20m ball of

yarn, Yarn needles 3 sizes, Instructions

JAN: 4974723717971 ART. NO. : TGS-120e ART. NAME : ETIMO Kids Grand-chan Set 12mm Package size : 180mm×310mm×80mm Net weight : 163g SET CONTAINS : Grand-chan Crochet Hook 12mm 1 person, Grand-chan Helper 1 person, One 20m ball of yarn, Yarn needles 3 sizes, Instructions