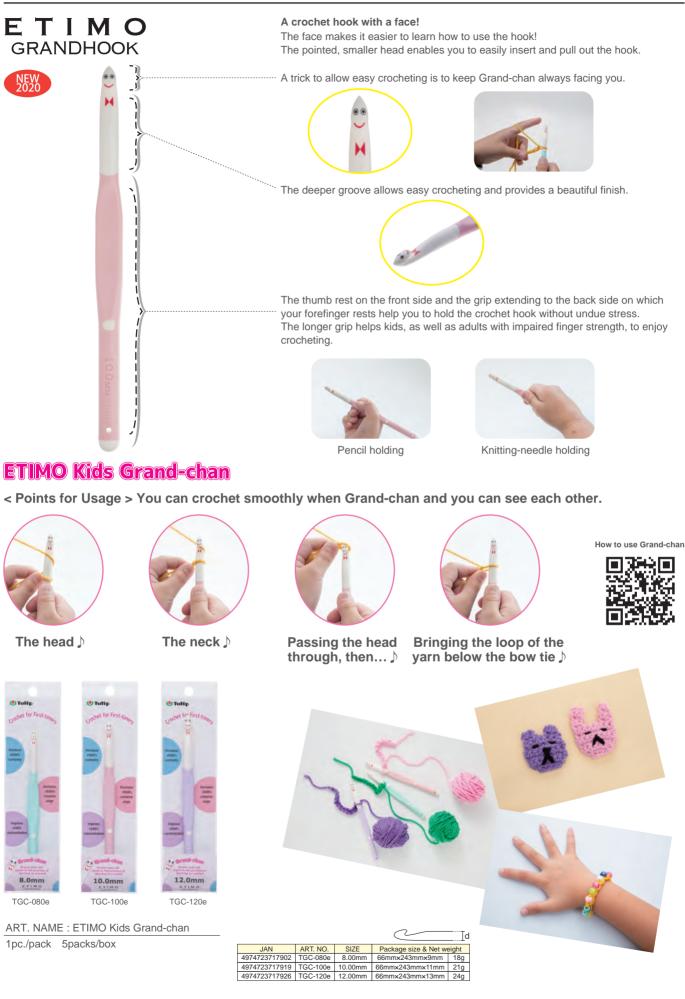

## **Crochet Hooks**



## **Crochet Hooks**



A set of one crochet hook and a support tool, each with a face! With this set, even children and beginners can learn to crochet easily and enjoyably.

Grand-chan Helper will help you hold the varn taut.

You can crochet smoothly when Grand-chan and you can see each other.

Place Grand-chan Helper face-to-face with you.





When using thin yarns (fingering/4ply) 1 Working yarn 2 Yarn tail



groove of the holder.

When using medium yarns

(Aran/worsted)

Working yarn

1)Yarn tail



When using thick yarns (bulky/chunky) ③Working yarn ④Yarn tail



The plate of the holder can also be fixed using clips if the suction cup does not stick to your working table.

How to use Grand-chan Set





TGS-080e JAN: 4974723717957 ART. NO. : TGS-080e ART. NAME : ETIMO Kids Grand-