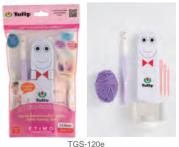

yarn, Yarn needles 3 sizes, Instructions

JAN: 4974723717971 ART. NO. : TGS-120e ART. NAME : ETIMO Kids Grand-chan Set 12mm Package size : 180mm×310mm×80mm Net weight : 163g SET CONTAINS : Grand-chan Crochet Hook 12mm 1 person, Grand-chan Helper 1 person, One 20m ball of yarn, Yarn needles 3 sizes, Instructions