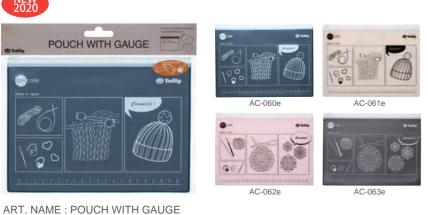

ART. NAME : POUCH WITH GAUGE

Package size : 245mm×213mm×5mm

The rich color variations make it more enjoyable to collect knitting accessories