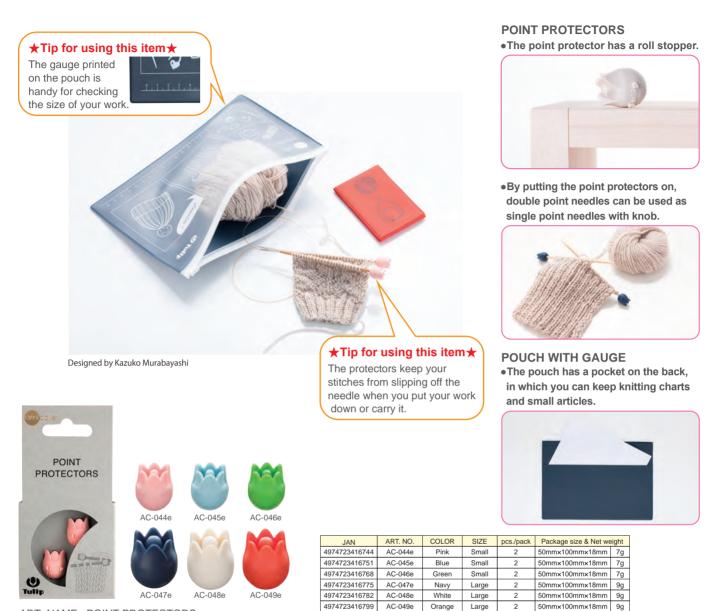

#### ART. NAME : POINT PROTECTORS

\* Small size fits : 2.00-4.50mm \* Large size fits : 4.00-6.50mm FEATURES :

The protector is light, easy to put on and will not slip off. Tulip-shaped point protectors will not roll off the table, unlike rounded and conical ones. Select your favorite colors from many color options.

ART. NAME : POUCH WITH GAUGE

Package size : 245mm×213mm×5mm

The rich color variations make it more enjoyable to collect knitting accessories