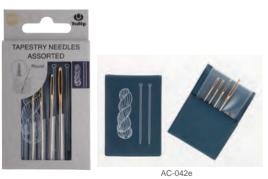

### **TAPESTRY NEEDLES**

- •Extensive size lineup provided by the needle manufacturer. It is possible to select
- a needle size best suited to the yarn.

| Tapestry needle | Yarn         |                 |  |
|-----------------|--------------|-----------------|--|
| No.13           | Chunky       | Bulky           |  |
| No.14           | Aran Worsted |                 |  |
| No.15           | Aran         | worsted         |  |
| No.16           | Light DK     | Sport           |  |
| No.17           | 4ply         | Fingering       |  |
| No.18           | 3ply         | Light Fingering |  |
| No.20           | 2ply         | Lace Weight     |  |
| No.23           | Lace Weight  |                 |  |

Convenient case for tapestry needles

•Additional tapestry needles sold separately can be contained in the case for the set.

★ Tip for using this item ★
Using needles of different sizes according to the thickness of yarn makes it possible to bind off neatly.

•The magnet attached to the case can be used to place or pick up needles.

•The needle's big eye makes it easy to thread yarn. The tip is rounded to avoid splitting the yarn. Perfectly suited for binding-off or sewing pieces together.

Package size : 45mm×120mm×6mm

JAN : 4974723416324

ART. NO. : AC-042e

ART. NAME : TAPESTRY NEEDLES ASSORTED (THICK SIZES) 4pcs./pack

Package size : 65mm×120mm×7mm Net weight : 30g SET CONTAINS :

TAPESTRY NEEDLES (No.13, No.14, No.15, No.16), Case with magnetic button