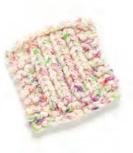

### Bead-Knit

 String all the beads in advance. Feed it into only the upper guide and down through the tube. By the same procedure ①-④ of Yarn-Knit, knitting 1-2 rounds without beads.

②Start adding the beads. As shown in the above figure, loop the thread around the first hook. Then, slide a bead between the first and second hook before looping the thread around the second hook. Hooking the second, slide a bead and hooking the third. Continue to bead-knit rows in this manner until your beaded cord has reached the desired length.

**Beaded bracelets** 

Coaster