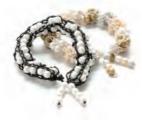

### Bead-Knit

 String all the beads in advance. Feed it into only the upper guide and down through the tube. By the same procedure ①-④ of Yarn-Knit, knitting 1-2 rounds without beads.

②Start adding the beads. As shown in the above figure, loop the thread around the first hook. Then, slide a bead between the first and second hook before looping the thread around the second hook. Hooking the second, slide a bead and hooking the third. Continue to bead-knit rows in this manner until your beaded cord has reached the desired length.

**Beaded bracelets** 

Coaster