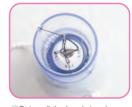

### i-cord KNITTER

### Easy! Fun! Let's make original items with i-cord KNITTER

JAN : 4974723715991 ART. NO. : AC-050e ART. NAME : i-cord KNITTER

Package size : 140mm×268mm×58mm Net weight : 321g SET CONTAINS : i-cord KNITTER, Weight, Crochet Hook (2.20mm) Ideal Yarns : Baby yarn, Sport yarn, Cotton crochet thread, Metalic yarn, Embroidery thread

#### •It is a user-friendly and stylish knitting tool.

•You can make many items, including wool letters, accessories and interior decorating items, in an easy and fun way.

#### Yarn-Knit

 Pull yarn out of the ball. Thread it through the lower guide, over the upper guide and down through the tube.

③Continue turning the handle until the third hook catches the yarn. Then, continue turning the handle, pushing the yarn behind the fourth hook and continue turning the handle until the first hook catches the yarn again.

②Turn the handle clockwise until the first hook catches the yarn. Push the yarn behind the second hook using the crochet hook.

④Remember to hang down the weight. Continue turning the handle slowly, and make it sure that every hook catches the yarn.