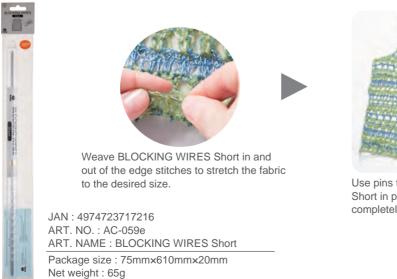

#### **BLOCKING WIRES**

•The beautiful finish will surely fascinate you. A set of wires and pins to shape the knitted project into the desired size. This product is particularly recommended for openwork knitting.

#### **BLOCKING WIRES Short**

•After washing the knitted fabric, pull it into the desired shape by using BLOCKING WIRES Short and pins and then let it dry. In this way, you can make the stitch pattern stand out more clearly.

SET CONTAINS : Wires 8pcs. (0.8mm×50cm)

Use pins to hold the inserted BLOCKING WIRES Short in place, and leave the fabric until it is completely dry.

The rich color variations make it more enjoyable to collect knitting accessories