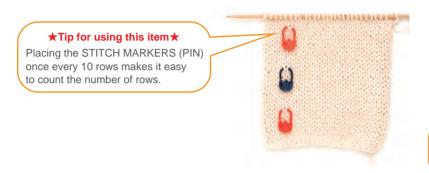

### **STITCH MARKERS (PIN)**

•Using different colors for different rows makes it easy to count the number of rows.

### **★**Tip for using this item **★**

STITCH MARKERS (PIN) are removable, allowing them to serve as a mark for undoing stitches to fix mistakes.

•STITCH MARKERS (PIN) can also be used as stitch markers.