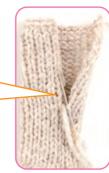

### STITCH MARKERS

•The variations in color enable knitters to select the color of tools according to the yarn color and change the color of accessories on a stitch-by-stitch basis.

•This slim marker is snag-free and will not widen or distort your stitches.

•This stitch marker is easy to pick up, even off a flat surface.

•Inserting a needle into the rounded heart-shaped marker enables you to smoothly pass the marker from one needle to the other.