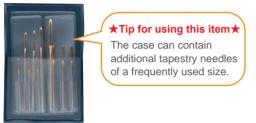

Convenient case for tapestry needles

•Additional tapestry needles sold separately can be contained in the case for the set.

★ Tip for using this item ★
Using needles of different sizes according to the thickness of yarn makes it possible to bind off neatly.