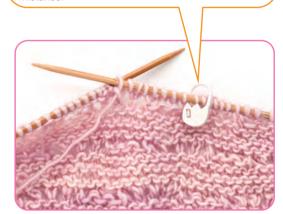

#### ★Tip for using this item①★

Simply slip the stitch marker onto the receiving needle at the location to mark. When circular knitting, placing a marker next to the first stitch of a row makes it easier to count the number of rows.