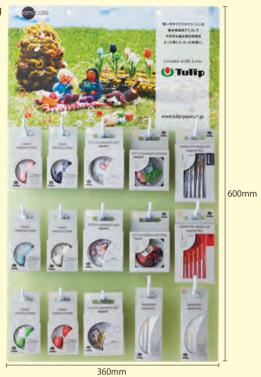

### Our display cards can provide your store with a more cheerful and pleasant atmosphere. amicolle Display Card

We recommend hanging display cards that can be placed as one pleases according to shelf space.

An image board of a miniature using amicolle products can provide a store with a more cheerful and pleasant atmosphere.

Paper display card + 15 plastic hooks Size of display card : W 360mm / H 600mm / D 15mm 15 types x 5packs each