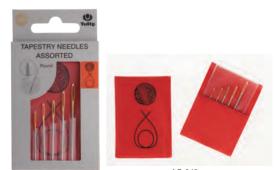

### **TAPESTRY NEEDLES**

- •Extensive size lineup provided by the needle manufacturer. It is possible to select
- a needle size best suited to the yarn.

| Tapestry needle | Yarn         |                 |  |
|-----------------|--------------|-----------------|--|
| No.13           | Chunky       | Bulky           |  |
| No.14           | Aran Worsted |                 |  |
| No.15           | Aran         | worsted         |  |
| No.16           | Light DK     | Sport           |  |
| No.17           | 4ply         | Fingering       |  |
| No.18           | 3ply         | Light Fingering |  |
| No.20           | 2ply         | Lace Weight     |  |
| No.23           | Lace Weight  |                 |  |

Convenient case for tapestry needles

•Additional tapestry needles sold separately can be contained in the case for the set.

★ Tip for using this item ★
Using needles of different sizes according to the thickness of yarn makes it possible to bind off neatly.

•The magnet attached to the case can be used to place or pick up needles.

•The needle's big eye makes it easy to thread yarn. The tip is rounded to avoid splitting the yarn. Perfectly suited for binding-off or sewing pieces together.

AC-043e JAN : 4974723416331 ART. NO. : AC-043e ART. NAME : TAPESTRY NEEDLES ASSORTED (THIN SIZES) 5pcs./pack Package size : 65mm×120mm×7mm Net weight : 27g SET CONTAINS : TAPESTRY NEEDLES (No.16, No.17, No.18, No.20, No.23), Case with magnetic button