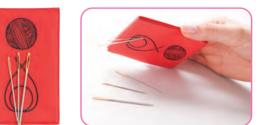

### **TAPESTRY NEEDLES**

- •Extensive size lineup provided by the needle manufacturer. It is possible to select
- a needle size best suited to the yarn.

| Tapestry needle | Yarn         |                 |  |
|-----------------|--------------|-----------------|--|
| No.13           | Chunky       | Bulky           |  |
| No.14           | Aran Worsted |                 |  |
| No.15           | Aran         | worsted         |  |
| No.16           | Light DK     | Sport           |  |
| No.17           | 4ply         | Fingering       |  |
| No.18           | 3ply         | Light Fingering |  |
| No.20           | 2ply         | Lace Weight     |  |
| No.23           | Lace Weight  |                 |  |

Convenient case for tapestry needles

•Additional tapestry needles sold separately can be contained in the case for the set.

★ Tip for using this item ★
Using needles of different sizes according to the thickness of yarn makes it possible to bind off neatly.

•The magnet attached to the case can be used to place or pick up needles.

•The needle's big eye makes it easy to thread yarn. The tip is rounded to avoid splitting the yarn. Perfectly suited for binding-off or sewing pieces together.