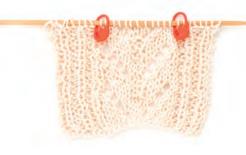

### ★Tip for using this item ②★

When casting on, placing a stitch marker once every 20 or 30 stitches makes it easy to count the number of stitches.

ΧI

AC-004e

|   | 0       | 0                                         | 0       | ( |
|---|---------|-------------------------------------------|---------|---|
|   | AC-013e | AC-010e                                   | AC-007e |   |
| * | M fits  | : 2.00-3.00<br>: 3.25-4.50<br>: 5.00-6.50 | mm      |   |