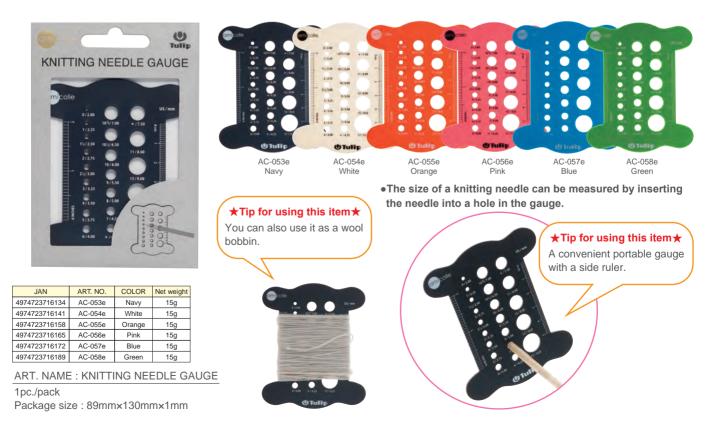

KNITTING NEEDLE GAUGE

•This gauge enables you to know the knitting needle size at a glance.