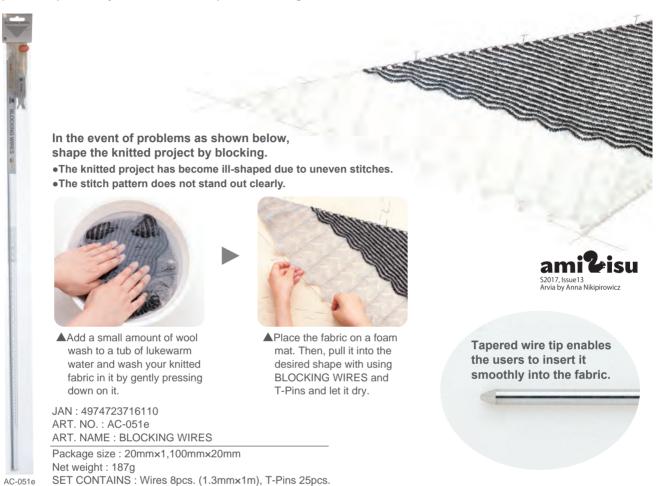

#### **BLOCKING WIRES**

•The beautiful finish will surely fascinate you. A set of wires and pins to shape the knitted project into the desired size. This product is particularly recommended for openwork knitting.

#### **BLOCKING WIRES Short**

•After washing the knitted fabric, pull it into the desired shape by using BLOCKING WIRES Short and pins and then let it dry. In this way, you can make the stitch pattern stand out more clearly.

SET CONTAINS : Wires 8pcs. (0.8mm×50cm)

Use pins to hold the inserted BLOCKING WIRES Short in place, and leave the fabric until it is completely dry.

The rich color variations make it more enjoyable to collect knitting accessories