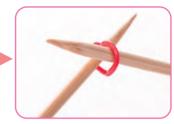

### STITCH MARKERS

•The variations in color enable knitters to select the color of tools according to the yarn color and change the color of accessories on a stitch-by-stitch basis.

•This slim marker is snag-free and will not widen or distort your stitches.

•This stitch marker is easy to pick up, even off a flat surface.

•Inserting a needle into the rounded heart-shaped marker enables you to smoothly pass the marker from one needle to the other.

#### ★Tip for using this item①★

Simply slip the stitch marker onto the receiving needle at the location to mark. When circular knitting, placing a marker next to the first stitch of a row makes it easier to count the number of rows.