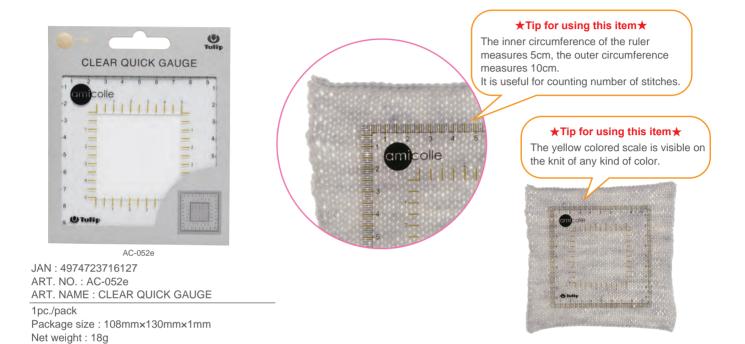

### **CLEAR QUICK GAUGE**

•It is a square gauge ruler that measures number of stitches. It is easy to count the stitches by placing it over the knit because of its transparency. It is convenient and easy to carry.