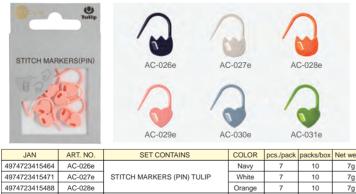

### **STITCH MARKERS (PIN)**

•Using different colors for different rows makes it easy to count the number of rows.

•These round-nose locking stitch markers are specially designed to not split the yarn while you easily pick up.

| 4974723415471 | AC-027e | STITCH MARKERS (PIN) TULIP | White  | 7 | 10 | 7g |
|---------------|---------|----------------------------|--------|---|----|----|
| 4974723415488 | AC-028e |                            | Orange | 7 | 10 | 7g |
| 4974723415495 | AC-029e |                            | Pink   | 7 | 10 | 7g |
| 4974723415501 | AC-030e | STITCH MARKERS (PIN) HEART | Blue   | 7 | 10 | 7g |
| 4974723415518 | AC-031e |                            | Green  | 7 | 10 | 7g |
|               |         |                            |        |   |    |    |

ART. NAME : STITCH MARKERS (PIN)

Package size : 65mm×100mm×3mm

| JAN           | ART. NO. | SET CONTAINS               | COLOR  | pcs./pack | Net weight |
|---------------|----------|----------------------------|--------|-----------|------------|
|               |          |                            | Navy   | 5         |            |
| 4974723415525 | AC-032e  | STITCH MARKERS (PIN) TULIP | White  | 5         | 29g        |
|               |          |                            | Orange | 5         |            |
|               |          |                            | Pink   | 5         |            |
| 4974723415532 | AC-033e  | STITCH MARKERS (PIN) HEART | Blue   | 5         | 29g        |
|               |          |                            | Green  | 5         |            |
|               |          |                            |        |           |            |