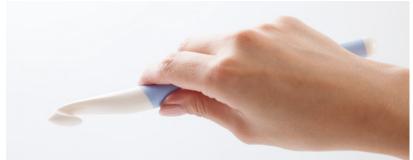

The shape of the grip enables users to hold the grip in two ways: pencil holding and knitting-needle-holding.

\*When holding the crochet hook like a knitting needle, it is recommended to rest your forefinger as shown in the photograph for smooth crocheting.