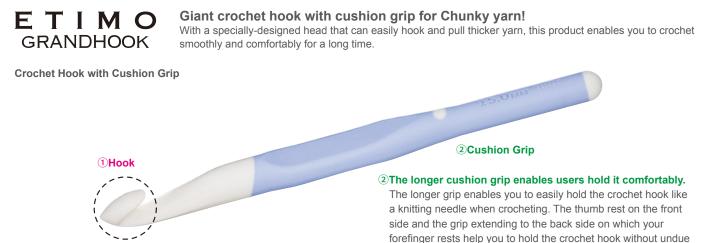

## **Crochet Hooks**

stress.

(1) The shape of hook enables users to crochet easily.

The pointed, smaller head enables you to easily insert and pull out the hook. The deeper groove allows easy crocheting and provides a beautiful finish.

The shape of the grip enables users to hold the grip in two ways: pencil holding and knitting-needle-holding.

\*When holding the crochet hook like a knitting needle, it is recommended to rest your forefinger as shown in the photograph for smooth crocheting.