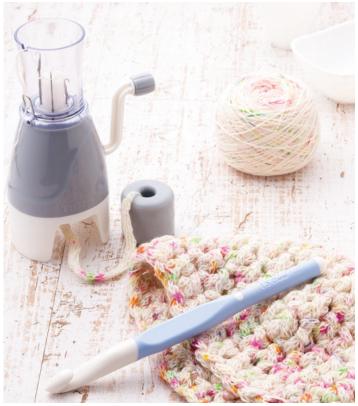

4974723716288 T16-150e 15.00mm 39mm×240m ART. NAME : ETIMO GRANDHOOK

1pc./pack 5packs/box

\* You can use the ETIMO GRANDHOOK for crocheting the i-cord produced by the i-cord KNITTER(p.79).