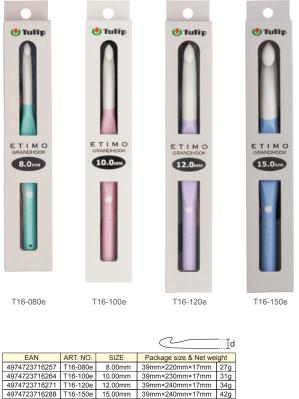

4974723716288 T16-150e 15.00mm 39mm×240m ART. NAME : ETIMO GRANDHOOK

1pc./pack 5packs/box

\* You can use the ETIMO GRANDHOOK for crocheting the i-cord produced by the i-cord KNITTER(p.79).