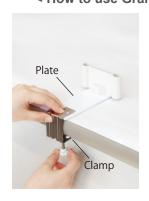

### < How to use Grand-chan Helper >

Fasten the plate and the desk with the clamp. \*Before that, remove the release liner on the back of the plate from the adhesive sheet and stick the plate on the desk. Insert the Grand-chan Helper into the holder.