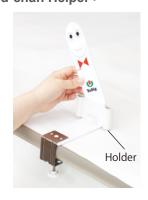

#### A set of one crochet hook and a support tool, each with a face!

With this set, even children and beginners can learn to crochet easily and enjoyably.

Place Grand-chan Helper face-to-face with you.

### < How to use Grand-chan Helper >

Fasten the plate and the desk with the clamp. \*Before that, remove the release liner on the back of the plate from the adhesive sheet and stick the plate on the desk. Insert the Grand-chan Helper into the holder.