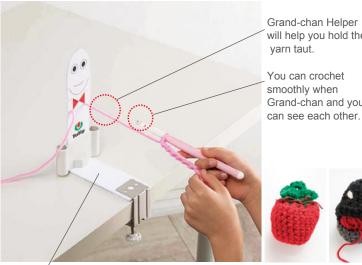

# Grand-chan Helper will help you hold the You can crochet Grand-chan and you

#### A set of one crochet hook and a support tool, each with a face!

With this set, even children and beginners can learn to crochet easily and enjoyably.

Place Grand-chan Helper face-to-face with you.

### < How to use Grand-chan Helper >

Fasten the plate and the desk with the clamp. \*Before that, remove the release liner on the back of the plate from the adhesive sheet and stick the plate on the desk. Insert the Grand-chan Helper into the holder.