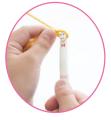

Hooks**



#### A crochet hook with a face!

The face makes it easier to learn how to use the hook! The pointed, smaller head enables you to easily insert and pull out the hook.

- A trick to allow easy crocheting is to keep Grand-chan always facing you.





The deeper groove allows easy crocheting and provides a beautiful finish.



The thumb rest on the front side and the grip extending to the back side on which your forefinger rests help you to hold the crochet hook without undue stress. The longer grip helps kids, as well as adults with impaired finger strength, to enjoy crocheting.





Pencil holding

Knitting-needle holding

How to use

## **ETIMO Kids Grand-chan**

< Points for Usage > You can crochet smoothly when Grand-chan and you can see each other.



The head 🎝



The neck



Passing the head through, then... >



Bringing the loop of the yarn below the bow tie >





TGC-100e



TGC-120e

ART. NAME: ETIMO Kids Grand-chan

1person/pack 5packs/box



## **Crochet Hooks**



### **ETIMO Kids Grand-chan Set**



The set received the 21st HOBBY INDUSTRY AWARD and Encouragement prize of the 17th HIROSHIMA GOOD DESIGN AWARD in Product category.

#### A set of one crochet hook and a support tool, each with a face!

With this set, even children and beginners can learn to crochet easily and enjoyably.



Place Grand-chan Helper face-to-face with you.

# Grand-chan Helper will help you hold the You can crochet Grand-chan and you



### < How to use Grand-chan Helper >





Fasten the plate and the desk with the clamp. \*Before that, remove the release liner on the back