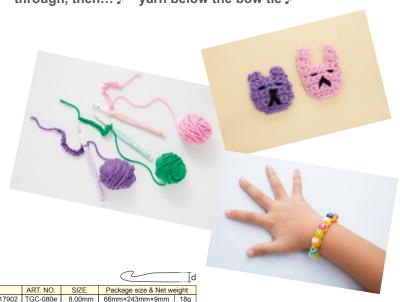

### < How to set the yarn >

(fingering/4ply) 1)Working yarn

2 Yarn tail

(Aran/worsted) Working yarn 1) Yarn tail

(bulky/chunky) 3Working yarn

4 Yarn tail

Grand-chan Helper can also be fixed using clips.

EAN: 4974723719128 ART. NO.: TGS-080Ne

ART. NAME: ETIMO Kids Grand-chan Set 8 mm

Package size: 110mm×296mm×75mm

Net weight: 302g **SET CONTAINS:** 

Grand-chan Crochet Hook 8 mm 1 person, Grand-chan Helper 1 person, Clamp 1 pc., One ball of yarn, Yarn needles 3 sizes,