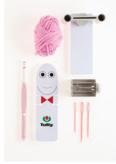

### **ETIMO Kids Grand-chan Set**

The set received the 21st HOBBY INDUSTRY AWARD and Encouragement prize of the 17th HIROSHIMA GOOD DESIGN AWARD in Product category.

#### A set of one crochet hook and a support tool, each with a face!

With this set, even children and beginners can learn to crochet easily and enjoyably.

Place Grand-chan Helper face-to-face with you.

ART. NAME: ETIMO Kids Grand-chan Set 8 mm

Package size: 110mm×296mm×75mm

Net weight: 302g **SET CONTAINS:** 

Grand-chan Crochet Hook 8 mm 1 person, Grand-chan Helper 1 person, Clamp 1 pc., One ball of yarn, Yarn needles 3 sizes,