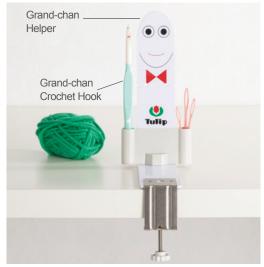

#### A set of one crochet hook and a support tool, each with a face!

With this set, even children and beginners can learn to crochet easily and enjoyably.

Place Grand-chan Helper face-to-face with you.

# Grand-chan Helper will help you hold the You can crochet Grand-chan and you

### < How to use Grand-chan Helper >

Fasten the plate and the desk with the clamp. \*Before that, remove the release liner on the back of the plate from the adhesive sheet and stick the plate on the desk. Insert the Grand-chan Helper into the holder.